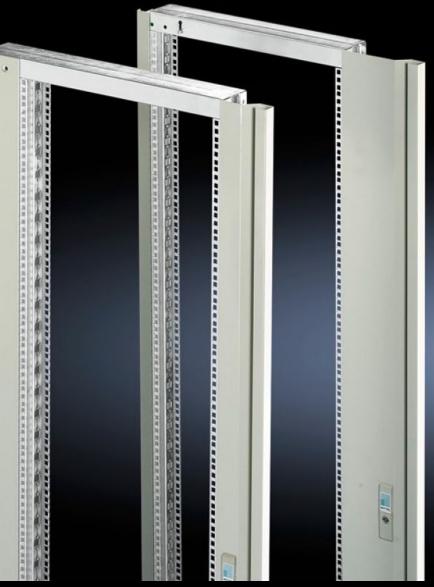

## SR 2338.235 - Pivoting frame, large, with trim panel for TS, VX SE, 800 mm wide enclosures

For 800 mm wide enclosures, 22 - 45 U, with trim panel to mount 482.6 mm (19") rack-mounted equipment.

## Features

| SR 2338.235                                                                                                                                                        |
|--------------------------------------------------------------------------------------------------------------------------------------------------------------------|
|                                                                                                                                                                    |
| 19" level, center                                                                                                                                                  |
| To mount 482.6 mm (19") equipment.                                                                                                                                 |
| Carbon steel                                                                                                                                                       |
| Frame: Zinc-plated<br>Panel: Spray-finished                                                                                                                        |
| RAL 7035                                                                                                                                                           |
| Locking rod system with double-bit lock insert<br>Material for attaching                                                                                           |
| In TS/SE with 180° opening angle                                                                                                                                   |
| Depending on the installation situation TS punched sections with mounting flange, 23 x 73 mm, or TS punched sections with mounting flange, 17 x 73 mm are required |
|                                                                                                                                                                    |