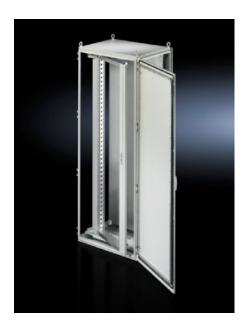

## SR 2338.235 - Pivoting frame, large, with trim panel for TS, VX SE, 800 mm wide enclosures

For 800 mm wide enclosures, 22 - 45 U, with trim panel to mount 482.6 mm (19") rack-mounted equipment.

## Features

| SR 2338.235                                                                                                                                                        |
|--------------------------------------------------------------------------------------------------------------------------------------------------------------------|
|                                                                                                                                                                    |
| 19" level, center                                                                                                                                                  |
| To mount 482.6 mm (19") equipment.                                                                                                                                 |
| Carbon steel                                                                                                                                                       |
| Frame: Zinc-plated<br>Panel: Spray-finished                                                                                                                        |
| RAL 7035                                                                                                                                                           |
| Locking rod system with double-bit lock insert<br>Material for attaching                                                                                           |
| In TS/SE with 180° opening angle                                                                                                                                   |
| Depending on the installation situation TS punched sections with mounting flange, 23 x 73 mm, or TS punched sections with mounting flange, 17 x 73 mm are required |
|                                                                                                                                                                    |