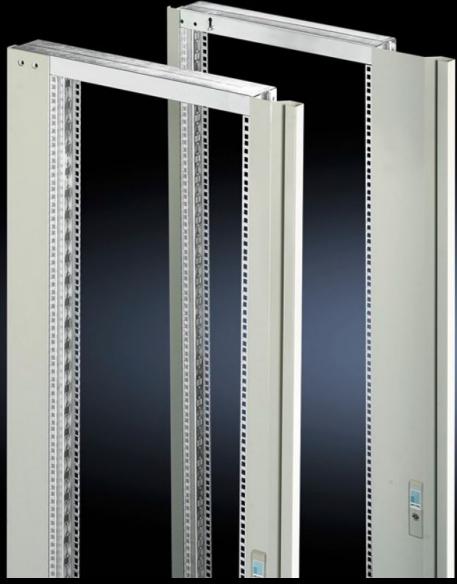

## SR 2342.235 - Pivoting frame, large, with trim panel for TS, VX SE, 800 mm wide enclosures

For 800 mm wide enclosures, 22 - 45 U, with trim panel to mount 482.6 mm (19") rack-mounted equipment.

#### **Features**

| Model No.            | SR 2342.235                                                                                                                                                        |
|----------------------|--------------------------------------------------------------------------------------------------------------------------------------------------------------------|
| Version              | 19" level, center                                                                                                                                                  |
| Product description  | To mount 482.6 mm (19") equipment.                                                                                                                                 |
| Material             | Carbon steel                                                                                                                                                       |
| Surface finish       | Frame: Zinc-plated<br>Panel: Spray-finished                                                                                                                        |
| Color                | RAL 7035                                                                                                                                                           |
| Supply includes      | Locking rod system with double-bit lock insert Material for attaching                                                                                              |
| Installation options | In TS/SE with 180° opening angle                                                                                                                                   |
| Mounting tip         | Depending on the installation situation TS punched sections with mounting flange, 23 x 73 mm, or TS punched sections with mounting flange, 17 x 73 mm are required |
|                      |                                                                                                                                                                    |