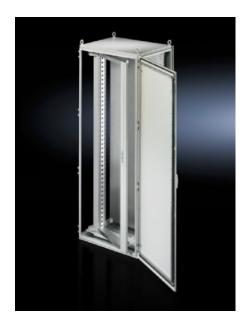

## SR 2342.235 - Pivoting frame, large, with trim panel for TS, VX SE, 800 mm wide enclosures

For 800 mm wide enclosures, 22 - 45 U, with trim panel to mount 482.6 mm (19") rack-mounted equipment.

#### **Features**

| Model No.            | SR 2342.235                                                                                                                                                        |
|----------------------|--------------------------------------------------------------------------------------------------------------------------------------------------------------------|
| Version              | 19" level, center                                                                                                                                                  |
| Product description  | To mount 482.6 mm (19") equipment.                                                                                                                                 |
| Material             | Carbon steel                                                                                                                                                       |
| Surface finish       | Frame: Zinc-plated<br>Panel: Spray-finished                                                                                                                        |
| Color                | RAL 7035                                                                                                                                                           |
| Supply includes      | Locking rod system with double-bit lock insert Material for attaching                                                                                              |
| Installation options | In TS/SE with 180° opening angle                                                                                                                                   |
| Mounting tip         | Depending on the installation situation TS punched sections with mounting flange, 23 x 73 mm, or TS punched sections with mounting flange, 17 x 73 mm are required |
|                      |                                                                                                                                                                    |