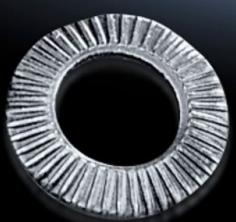

## SZ 2343.000 - Contact Washers

Serrated, facilitate secure protective grounding conductor connection.

## **Features**

| Model No.             | SZ 2343.000                                                                                                                                                         |
|-----------------------|---------------------------------------------------------------------------------------------------------------------------------------------------------------------|
| Product description   | The serrated contact washers facilitate a secure protective grounding conductor connection.                                                                         |
| Benefits              | When installed correctly, a conductive connection is established between the contact washer and the metal Saves time, as paint no longer has to be removed manually |
| Surface finish        | Zinc-plated                                                                                                                                                         |
| For thread            | M5                                                                                                                                                                  |
| Packaging unit        | 100 pc(s).                                                                                                                                                          |
| Net weight            | 0.1                                                                                                                                                                 |
| Gross weight          | 0.101                                                                                                                                                               |
| Customs tariff number | 73182200                                                                                                                                                            |
| EAN                   | 4028177021747                                                                                                                                                       |
| ETIM 9                | EC000098                                                                                                                                                            |
| ETIM 8                | EC000098                                                                                                                                                            |
| ECLASS 8.0            | 23090101                                                                                                                                                            |