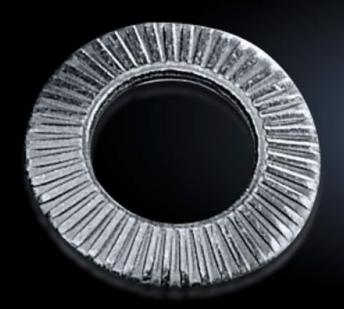

## SZ 2343.000 - Contact Washers

Serrated, facilitate secure protective grounding conductor connection.

## **Features**

| Model No.             | SZ 2343.000                                                                                                                                                         |
|-----------------------|---------------------------------------------------------------------------------------------------------------------------------------------------------------------|
| Product description   | The serrated contact washers facilitate a secure protective grounding conductor connection.                                                                         |
| Benefits              | When installed correctly, a conductive connection is established between the contact washer and the metal Saves time, as paint no longer has to be removed manually |
| Surface finish        | Zinc-plated                                                                                                                                                         |
| For thread            | M5                                                                                                                                                                  |
| Packaging unit        | 100 pc(s).                                                                                                                                                          |
| Net weight            | 0.1                                                                                                                                                                 |
| Gross weight          | 0.101                                                                                                                                                               |
| Customs tariff number | 73182200                                                                                                                                                            |
| EAN                   | 4028177021747                                                                                                                                                       |
| ETIM 9                | EC000098                                                                                                                                                            |
| ETIM 8                | EC000098                                                                                                                                                            |
| ECLASS 8.0            | 23090101                                                                                                                                                            |