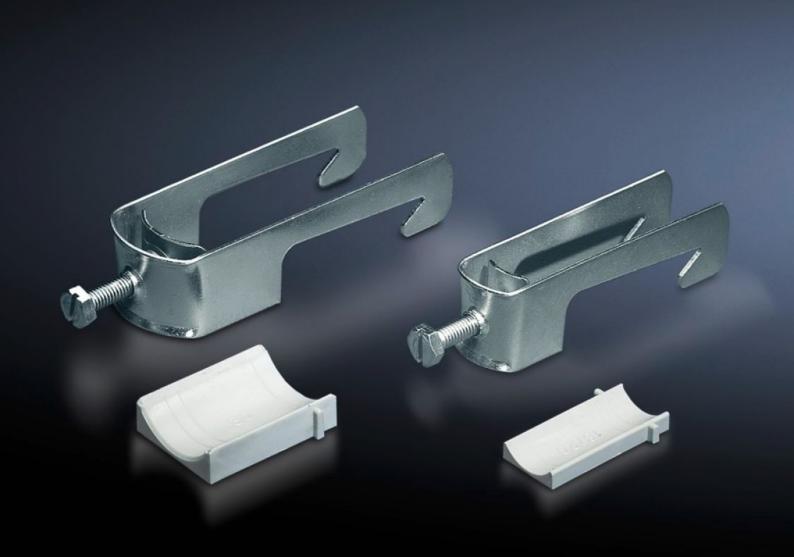

## SZ 2352.000 - Cable clamps for cable clamp rails

To fasten cables to cable clamp rails.

## **Features**

| Model No.                           | SZ 2352.000                                                                                                          |
|-------------------------------------|----------------------------------------------------------------------------------------------------------------------|
| Product description                 | To fasten cables to cable clamp rails.                                                                               |
| Material                            | Carbon steel                                                                                                         |
| Surface finish                      | Zinc-plated                                                                                                          |
| Supply includes                     | Plastic insert                                                                                                       |
| Min. cable diameter                 | 14 mm                                                                                                                |
| Max. cable diameter                 | 18 mm                                                                                                                |
| Packaging unit                      | 25 pc(s).                                                                                                            |
| Net weight                          | 0.925                                                                                                                |
| Gross weight                        | 1.18                                                                                                                 |
| PCF/VE (cradle-to-gate)             | 4.5 kg CO2 eq (Cat B)                                                                                                |
| Information regarding the PCF class | Category B: PCF value (cradle-to-gate) calculated approximately on the basis of the product weight and self-declared |
| Customs tariff number               | 73182900                                                                                                             |
| EAN                                 | 4028177021891                                                                                                        |
| ETIM 9                              | EC000454                                                                                                             |
| ETIM 8                              | EC000454                                                                                                             |
| ECLASS 8.0                          | 23140202                                                                                                             |
|                                     |                                                                                                                      |