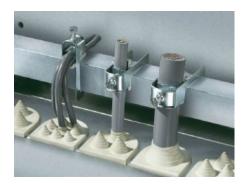

## SZ 2352.000 - Cable clamps for cable clamp rails

To fasten cables to cable clamp rails.

## **Features**

| Model No.                           | SZ 2352.000                                                                                                          |
|-------------------------------------|----------------------------------------------------------------------------------------------------------------------|
| Product description                 | To fasten cables to cable clamp rails.                                                                               |
| Material                            | Carbon steel                                                                                                         |
| Surface finish                      | Zinc-plated                                                                                                          |
| Supply includes                     | Plastic insert                                                                                                       |
| Min. cable diameter                 | 14 mm                                                                                                                |
| Max. cable diameter                 | 18 mm                                                                                                                |
| Packaging unit                      | 25 pc(s).                                                                                                            |
| Net weight                          | 0.925                                                                                                                |
| Gross weight                        | 1.18                                                                                                                 |
| PCF/VE (cradle-to-gate)             | 4.5 kg CO2 eq (Cat B)                                                                                                |
| Information regarding the PCF class | Category B: PCF value (cradle-to-gate) calculated approximately on the basis of the product weight and self-declared |
| Customs tariff number               | 73182900                                                                                                             |
| EAN                                 | 4028177021891                                                                                                        |
| ETIM 9                              | EC000454                                                                                                             |
| ETIM 8                              | EC000454                                                                                                             |
| ECLASS 8.0                          | 23140202                                                                                                             |
|                                     |                                                                                                                      |