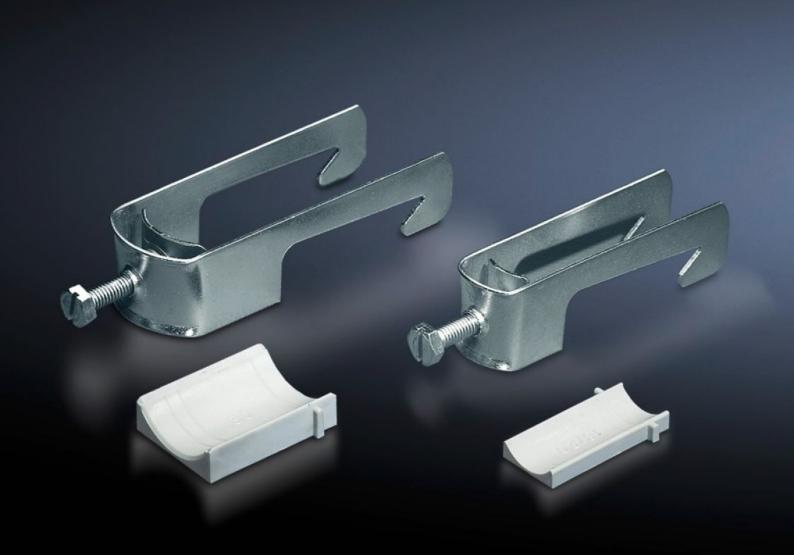

## SZ 2353.000 - Cable clamps for cable clamp rails

To fasten cables to cable clamp rails.

## **Features**

| Model No.                           | SZ 2353.000                                                                                                          |
|-------------------------------------|----------------------------------------------------------------------------------------------------------------------|
| Product description                 | To fasten cables to cable clamp rails.                                                                               |
| Material                            | Carbon steel                                                                                                         |
| Surface finish                      | Zinc-plated                                                                                                          |
| Supply includes                     | Plastic insert                                                                                                       |
| Min. cable diameter                 | 18 mm                                                                                                                |
| Max. cable diameter                 | 22 mm                                                                                                                |
| Packaging unit                      | 25 pc(s).                                                                                                            |
| Net weight                          | 1.25                                                                                                                 |
| Gross weight                        | 1.3                                                                                                                  |
| PCF/VE (cradle-to-gate)             | 5.1 kg CO2 eq (Cat B)                                                                                                |
| Information regarding the PCF class | Category B: PCF value (cradle-to-gate) calculated approximately on the basis of the product weight and self-declared |
| Customs tariff number               | 73182900                                                                                                             |
| EAN                                 | 4028177021914                                                                                                        |
| ETIM 9                              | EC000454                                                                                                             |
| ETIM 8                              | EC000454                                                                                                             |
| ECLASS 8.0                          | 23140202                                                                                                             |
|                                     |                                                                                                                      |