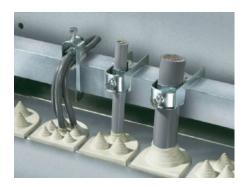

## SZ 2353.000 - Cable clamps for cable clamp rails

To fasten cables to cable clamp rails.

## **Features**

| Model No.                           | SZ 2353.000                                                                                                          |
|-------------------------------------|----------------------------------------------------------------------------------------------------------------------|
| Product description                 | To fasten cables to cable clamp rails.                                                                               |
| Material                            | Carbon steel                                                                                                         |
| Surface finish                      | Zinc-plated                                                                                                          |
| Supply includes                     | Plastic insert                                                                                                       |
| Min. cable diameter                 | 18 mm                                                                                                                |
| Max. cable diameter                 | 22 mm                                                                                                                |
| Packaging unit                      | 25 pc(s).                                                                                                            |
| Net weight                          | 1.25                                                                                                                 |
| Gross weight                        | 1.3                                                                                                                  |
| PCF/VE (cradle-to-gate)             | 5.1 kg CO2 eq (Cat B)                                                                                                |
| Information regarding the PCF class | Category B: PCF value (cradle-to-gate) calculated approximately on the basis of the product weight and self-declared |
| Customs tariff number               | 73182900                                                                                                             |
| EAN                                 | 4028177021914                                                                                                        |
| ETIM 9                              | EC000454                                                                                                             |
| ETIM 8                              | EC000454                                                                                                             |
| ECLASS 8.0                          | 23140202                                                                                                             |
|                                     |                                                                                                                      |