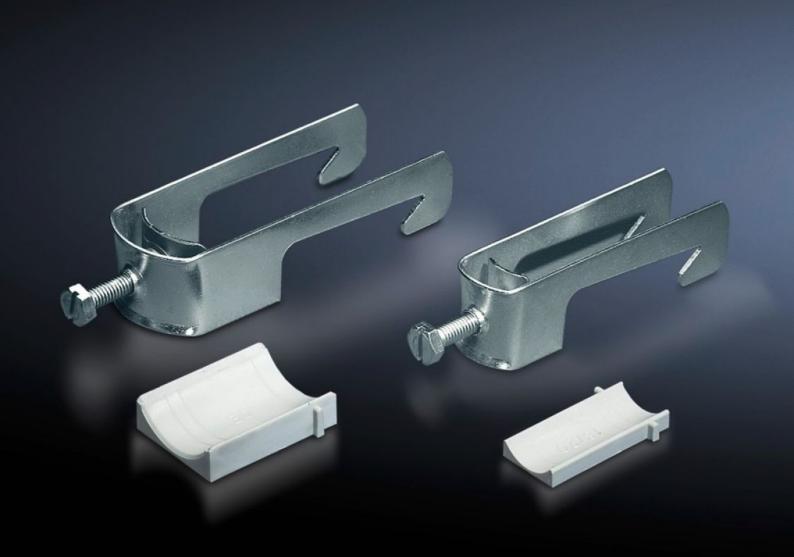

## SZ 2355.000 - Cable clamps for cable clamp rails

To fasten cables to cable clamp rails.

## **Features**

| Model No.                           | SZ 2355.000                                                                                                          |
|-------------------------------------|----------------------------------------------------------------------------------------------------------------------|
| Product description                 | To fasten cables to cable clamp rails.                                                                               |
| Material                            | Carbon steel                                                                                                         |
| Surface finish                      | Zinc-plated                                                                                                          |
| Supply includes                     | Plastic insert                                                                                                       |
| Min. cable diameter                 | 26 mm                                                                                                                |
| Max. cable diameter                 | 30 mm                                                                                                                |
| Packaging unit                      | 25 pc(s).                                                                                                            |
| Net weight                          | 1.5                                                                                                                  |
| Gross weight                        | 1.564                                                                                                                |
| PCF/VE (cradle-to-gate)             | 6.1 kg CO2 eq (Cat B)                                                                                                |
| Information regarding the PCF class | Category B: PCF value (cradle-to-gate) calculated approximately on the basis of the product weight and self-declared |
| Customs tariff number               | 73182900                                                                                                             |
| EAN                                 | 4028177021952                                                                                                        |
| ETIM 9                              | EC000454                                                                                                             |
| ETIM 8                              | EC000454                                                                                                             |
| ECLASS 8.0                          | 23140202                                                                                                             |
|                                     |                                                                                                                      |