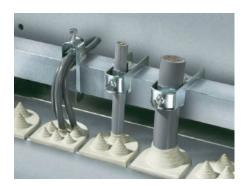

## SZ 2355.000 - Cable clamps for cable clamp rails

To fasten cables to cable clamp rails.

## **Features**

| Model No.                           | SZ 2355.000                                                                                                          |
|-------------------------------------|----------------------------------------------------------------------------------------------------------------------|
| Product description                 | To fasten cables to cable clamp rails.                                                                               |
| Material                            | Carbon steel                                                                                                         |
| Surface finish                      | Zinc-plated                                                                                                          |
| Supply includes                     | Plastic insert                                                                                                       |
| Min. cable diameter                 | 26 mm                                                                                                                |
| Max. cable diameter                 | 30 mm                                                                                                                |
| Packaging unit                      | 25 pc(s).                                                                                                            |
| Net weight                          | 1.5                                                                                                                  |
| Gross weight                        | 1.564                                                                                                                |
| PCF/VE (cradle-to-gate)             | 6.1 kg CO2 eq (Cat B)                                                                                                |
| Information regarding the PCF class | Category B: PCF value (cradle-to-gate) calculated approximately on the basis of the product weight and self-declared |
| Customs tariff number               | 73182900                                                                                                             |
| EAN                                 | 4028177021952                                                                                                        |
| ETIM 9                              | EC000454                                                                                                             |
| ETIM 8                              | EC000454                                                                                                             |
| ECLASS 8.0                          | 23140202                                                                                                             |
|                                     |                                                                                                                      |