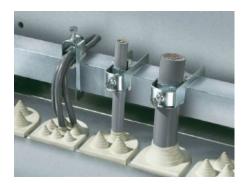

## SZ 2358.000 - Cable clamps for cable clamp rails

To fasten cables to cable clamp rails.

## **Features**

| Model No.                           | SZ 2358.000                                                                                                          |
|-------------------------------------|----------------------------------------------------------------------------------------------------------------------|
| Product description                 | To fasten cables to cable clamp rails.                                                                               |
| Material                            | Carbon steel                                                                                                         |
| Surface finish                      | Zinc-plated                                                                                                          |
| Supply includes                     | Plastic insert                                                                                                       |
| Min. cable diameter                 | 38 mm                                                                                                                |
| Max. cable diameter                 | 42 mm                                                                                                                |
| Packaging unit                      | 25 pc(s).                                                                                                            |
| Net weight                          | 2.55                                                                                                                 |
| Gross weight                        | 2.63                                                                                                                 |
| PCF/VE (cradle-to-gate)             | 10.1 kg CO2 eq (Cat B)                                                                                               |
| Information regarding the PCF class | Category B: PCF value (cradle-to-gate) calculated approximately on the basis of the product weight and self-declared |
| Customs tariff number               | 73182900                                                                                                             |
| EAN                                 | 4028177022010                                                                                                        |
| ETIM 9                              | EC000454                                                                                                             |
| ETIM 8                              | EC000454                                                                                                             |
| ECLASS 8.0                          | 23140202                                                                                                             |
|                                     |                                                                                                                      |