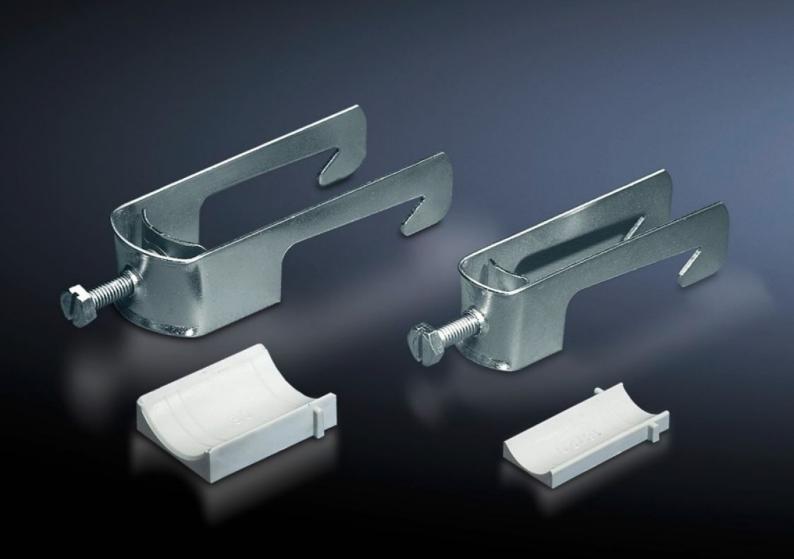

## SZ 2358.000 - Cable clamps for cable clamp rails

To fasten cables to cable clamp rails.

## **Features**

| Model No.                           | SZ 2358.000                                                                                                          |
|-------------------------------------|----------------------------------------------------------------------------------------------------------------------|
| Product description                 | To fasten cables to cable clamp rails.                                                                               |
| Material                            | Carbon steel                                                                                                         |
| Surface finish                      | Zinc-plated                                                                                                          |
| Supply includes                     | Plastic insert                                                                                                       |
| Min. cable diameter                 | 38 mm                                                                                                                |
| Max. cable diameter                 | 42 mm                                                                                                                |
| Packaging unit                      | 25 pc(s).                                                                                                            |
| Net weight                          | 2.55                                                                                                                 |
| Gross weight                        | 2.63                                                                                                                 |
| PCF/VE (cradle-to-gate)             | 10.1 kg CO2 eq (Cat B)                                                                                               |
| Information regarding the PCF class | Category B: PCF value (cradle-to-gate) calculated approximately on the basis of the product weight and self-declared |
| Customs tariff number               | 73182900                                                                                                             |
| EAN                                 | 4028177022010                                                                                                        |
| ETIM 9                              | EC000454                                                                                                             |
| ETIM 8                              | EC000454                                                                                                             |
| ECLASS 8.0                          | 23140202                                                                                                             |
|                                     |                                                                                                                      |