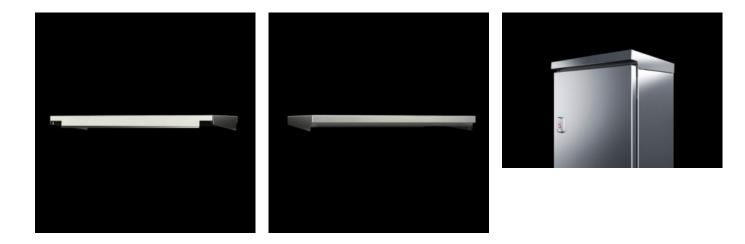

## AX 2361.010 - Canopy for AX

The sloping protective roof reliably protects the enclosure from standing moisture and other dirt from above.

#### Features

| Model No.                       | AX 2361.010                                                                                                   |
|---------------------------------|---------------------------------------------------------------------------------------------------------------|
| Product description             | The sloping protective roof reliably protects the enclosure from standing moisture and other dirt from above. |
| Material                        | Stainless steel 1.4301 (AISI 304)                                                                             |
| Surface finish                  | Brushed, grain 240                                                                                            |
| Supply includes                 | Assembly components                                                                                           |
| Installation options            | Can be screw-fastened for dynamic loads                                                                       |
| Dimensions                      | Height: 37 mm                                                                                                 |
| Type rating according to UL 50E | Туре 1                                                                                                        |
|                                 | Type 3R                                                                                                       |
|                                 | Туре 4                                                                                                        |
|                                 | Type 4X                                                                                                       |
|                                 | Туре 12                                                                                                       |
| Suitable for                    | Enclosure type: AX                                                                                            |
|                                 | Width: = 300 mm                                                                                               |
|                                 | Depth: = 210 mm                                                                                               |
| Packaging unit                  | 1 pc(s).                                                                                                      |
| Net weight                      | 1.3                                                                                                           |
|                                 |                                                                                                               |