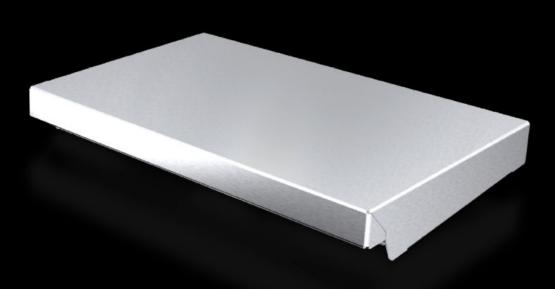

## AX 2361.010 - Canopy for AX

The sloping protective roof reliably protects the enclosure from standing moisture and other dirt from above.

#### Features

| Model No.                       | AX 2361.010                                                                                                   |
|---------------------------------|---------------------------------------------------------------------------------------------------------------|
| Product description             | The sloping protective roof reliably protects the enclosure from standing moisture and other dirt from above. |
| Material                        | Stainless steel 1.4301 (AISI 304)                                                                             |
| Surface finish                  | Brushed, grain 240                                                                                            |
| Supply includes                 | Assembly components                                                                                           |
| Installation options            | Can be screw-fastened for dynamic loads                                                                       |
| Dimensions                      | Height: 37 mm                                                                                                 |
| Type rating according to UL 50E | Туре 1                                                                                                        |
|                                 | Type 3R                                                                                                       |
|                                 | Туре 4                                                                                                        |
|                                 | Type 4X                                                                                                       |
|                                 | Туре 12                                                                                                       |
| Suitable for                    | Enclosure type: AX                                                                                            |
|                                 | Width: = 300 mm                                                                                               |
|                                 | Depth: = 210 mm                                                                                               |
| Packaging unit                  | 1 pc(s).                                                                                                      |
| Net weight                      | 1.3                                                                                                           |
|                                 |                                                                                                               |