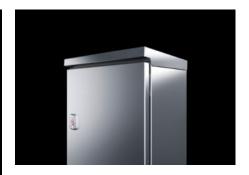

## AX 2362.010 - Canopy for AX

The sloping protective roof reliably protects the enclosure from standing moisture and other dirt from above.

#### **Features**

| Model No.                       | AX 2362.010                                                                                                   |
|---------------------------------|---------------------------------------------------------------------------------------------------------------|
| Product description             | The sloping protective roof reliably protects the enclosure from standing moisture and other dirt from above. |
| Material                        | Stainless steel 1.4301 (AISI 304)                                                                             |
| Surface finish                  | Brushed, grain 240                                                                                            |
| Supply includes                 | Assembly components                                                                                           |
| Installation options            | Can be screw-fastened for dynamic loads                                                                       |
| Dimensions                      | Height: 37 mm                                                                                                 |
| Type rating according to UL 50E | Type 1                                                                                                        |
|                                 | Type 3R                                                                                                       |
|                                 | Type 4                                                                                                        |
|                                 | Type 4X                                                                                                       |
|                                 | Type 12                                                                                                       |
| Suitable for                    | Enclosure type: AX                                                                                            |
|                                 | Width: = 500 mm                                                                                               |
|                                 | Depth: = 210 mm                                                                                               |
| Packaging unit                  | 1 pc(s).                                                                                                      |
| Net weight                      | 1.66                                                                                                          |