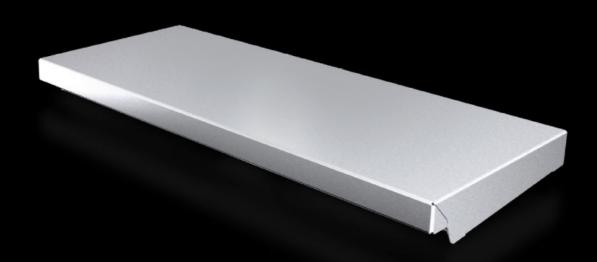

## AX 2362.010 - Canopy for AX

The sloping protective roof reliably protects the enclosure from standing moisture and other dirt from above.

#### **Features**

| Model No.                       | AX 2362.010                                                                                                   |
|---------------------------------|---------------------------------------------------------------------------------------------------------------|
| Product description             | The sloping protective roof reliably protects the enclosure from standing moisture and other dirt from above. |
| Material                        | Stainless steel 1.4301 (AISI 304)                                                                             |
| Surface finish                  | Brushed, grain 240                                                                                            |
| Supply includes                 | Assembly components                                                                                           |
| Installation options            | Can be screw-fastened for dynamic loads                                                                       |
| Dimensions                      | Height: 37 mm                                                                                                 |
| Type rating according to UL 50E | Type 1                                                                                                        |
|                                 | Type 3R                                                                                                       |
|                                 | Type 4                                                                                                        |
|                                 | Type 4X                                                                                                       |
|                                 | Type 12                                                                                                       |
| Suitable for                    | Enclosure type: AX                                                                                            |
|                                 | Width: = 500 mm                                                                                               |
|                                 | Depth: = 210 mm                                                                                               |
| Packaging unit                  | 1 pc(s).                                                                                                      |
| Net weight                      | 1.66                                                                                                          |