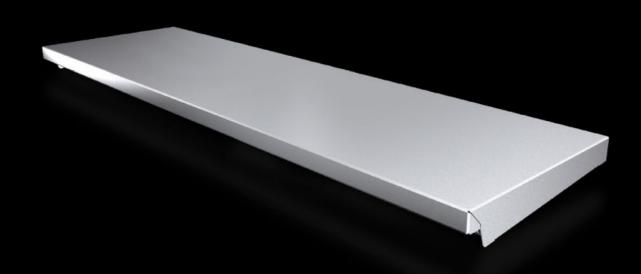

## AX 2363.010 - Canopy for AX

The sloping protective roof reliably protects the enclosure from standing moisture and other dirt from above.

#### **Features**

| Model No.                       | AX 2363.010                                                                                                   |
|---------------------------------|---------------------------------------------------------------------------------------------------------------|
| Product description             | The sloping protective roof reliably protects the enclosure from standing moisture and other dirt from above. |
| Material                        | Stainless steel 1.4301 (AISI 304)                                                                             |
| Surface finish                  | Brushed, grain 240                                                                                            |
| Supply includes                 | Assembly components                                                                                           |
| Installation options            | Can be screw-fastened for dynamic loads                                                                       |
| Dimensions                      | Height: 43 mm                                                                                                 |
| Type rating according to UL 50E | Type 1                                                                                                        |
|                                 | Type 3R                                                                                                       |
|                                 | Type 4                                                                                                        |
|                                 | Type 4X                                                                                                       |
|                                 | Type 12                                                                                                       |
| Suitable for                    | Enclosure type: AX                                                                                            |
|                                 | Width: = 1,000 mm                                                                                             |
|                                 | Depth: = 300 mm                                                                                               |
| Packaging unit                  | 1 pc(s).                                                                                                      |
| Net weight                      | 4.4                                                                                                           |