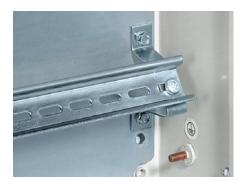

## SZ 2365.000 - Rail Mounting Bracket

For individual rail mounting.

## Features

| Model No.                           | SZ 2365.000                                                                                                          |
|-------------------------------------|----------------------------------------------------------------------------------------------------------------------|
| Version                             | Flat                                                                                                                 |
| Product description                 | For individual rail mounting.                                                                                        |
| Material                            | Carbon steel                                                                                                         |
| Surface finish                      | Zinc-plated                                                                                                          |
| Suitable for enclosure type         | КХ                                                                                                                   |
| Packaging unit                      | 20 pc(s).                                                                                                            |
| Net weight                          | 0.6                                                                                                                  |
| Gross weight                        | 0.7                                                                                                                  |
| PCF/VE (cradle-to-gate)             | 2.6 kg CO2 eq (Cat B)                                                                                                |
| Information regarding the PCF class | Category B: PCF value (cradle-to-gate) calculated approximately on the basis of the product weight and self-declared |
| Customs tariff number               | 73269098                                                                                                             |
| EAN                                 | 4028177022157                                                                                                        |
| ETIM 9                              | EC002620                                                                                                             |
| ETIM 8                              | EC002620                                                                                                             |
| ECLASS 8.0                          | 27189261                                                                                                             |
|                                     |                                                                                                                      |