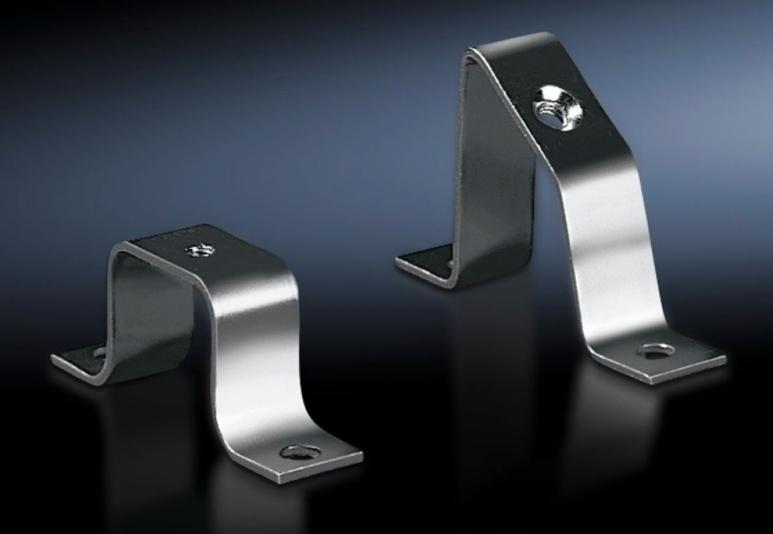

## SZ 2365.000 - Rail Mounting Bracket

For individual rail mounting.

## Features

| Model No.                           | SZ 2365.000                                                                                                          |
|-------------------------------------|----------------------------------------------------------------------------------------------------------------------|
| Version                             | Flat                                                                                                                 |
| Product description                 | For individual rail mounting.                                                                                        |
| Material                            | Carbon steel                                                                                                         |
| Surface finish                      | Zinc-plated                                                                                                          |
| Suitable for enclosure type         | КХ                                                                                                                   |
| Packaging unit                      | 20 pc(s).                                                                                                            |
| Net weight                          | 0.6                                                                                                                  |
| Gross weight                        | 0.7                                                                                                                  |
| PCF/VE (cradle-to-gate)             | 2.6 kg CO2 eq (Cat B)                                                                                                |
| Information regarding the PCF class | Category B: PCF value (cradle-to-gate) calculated approximately on the basis of the product weight and self-declared |
| Customs tariff number               | 73269098                                                                                                             |
| EAN                                 | 4028177022157                                                                                                        |
| ETIM 9                              | EC002620                                                                                                             |
| ETIM 8                              | EC002620                                                                                                             |
| ECLASS 8.0                          | 27189261                                                                                                             |
|                                     |                                                                                                                      |