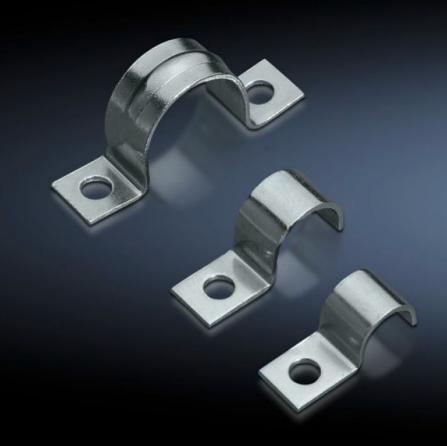

## SZ 2367.060 - EMC Grounding Clamps

Can be used on the consumer itself or on the operating equipment on the mounting plate.

## **Features**

| Model No.                     | SZ 2367.060                                                                                                   |
|-------------------------------|---------------------------------------------------------------------------------------------------------------|
| Product description           | The clamps can be used on the device itself or on the operating equipment on the mounting plate.              |
| Material                      | Carbon steel                                                                                                  |
| Surface finish                | Zinc-plated                                                                                                   |
| Size                          | 6 mm                                                                                                          |
| Note on Model No.:            | 1 fastening clip                                                                                              |
| Packaging unit                | 50 pc(s).                                                                                                     |
| Net weight                    | 0.05                                                                                                          |
| Gross weight                  | 0.096                                                                                                         |
| PCF per pack (cradle-to-gate) | 0.4 kg CO2 eq (Cat B)                                                                                         |
| Note on PCF category          | Category B: PCF value (cradle-to-gate) based on the product weight approximately calculated and self-declared |
| Customs tariff number         | 73269098                                                                                                      |
| EAN                           | 4028177022201                                                                                                 |
| ETIM 9                        | EC000127                                                                                                      |
| ETIM 8                        | EC000127                                                                                                      |
| ECLASS 8.0                    | 23159090                                                                                                      |