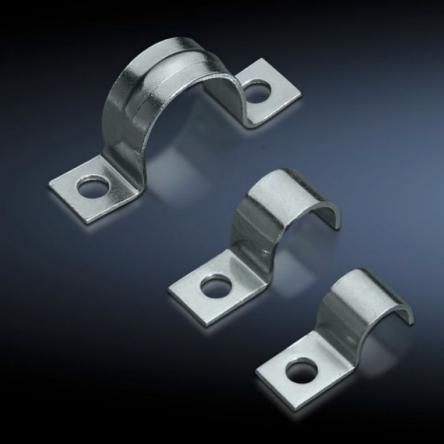

## SZ 2367.200 - EMC Grounding Clamps

Can be used on the consumer itself or on the operating equipment on the mounting plate.

## **Features**

| Model No.                           | SZ 2367.200                                                                                                             |
|-------------------------------------|-------------------------------------------------------------------------------------------------------------------------|
| Product description                 | The clamps can be used on the device itself or on the operating equipment on the mounting plate.                        |
| Material                            | Carbon steel                                                                                                            |
| Surface finish                      | Zinc-plated                                                                                                             |
| Size                                | 20 mm                                                                                                                   |
| Note on Model No.:                  | 2 assembly brackets                                                                                                     |
| Packaging unit                      | 25 pc(s).                                                                                                               |
| Net weight                          | 0.175                                                                                                                   |
| Gross weight                        | 0.209                                                                                                                   |
| PCF/VE (cradle-to-gate)             | 0.8 kg CO2 eq (Cat B)                                                                                                   |
| Information regarding the PCF class | Category B: PCF value (cradle-to-gate) calculated approximately on<br>the basis of the product weight and self-declared |
| Customs tariff number               | 73269098                                                                                                                |
| EAN                                 | 4028177163263                                                                                                           |
| ETIM 9                              | EC000127                                                                                                                |
| ETIM 8                              | EC000127                                                                                                                |
| ECLASS 8.0                          | 23159090                                                                                                                |