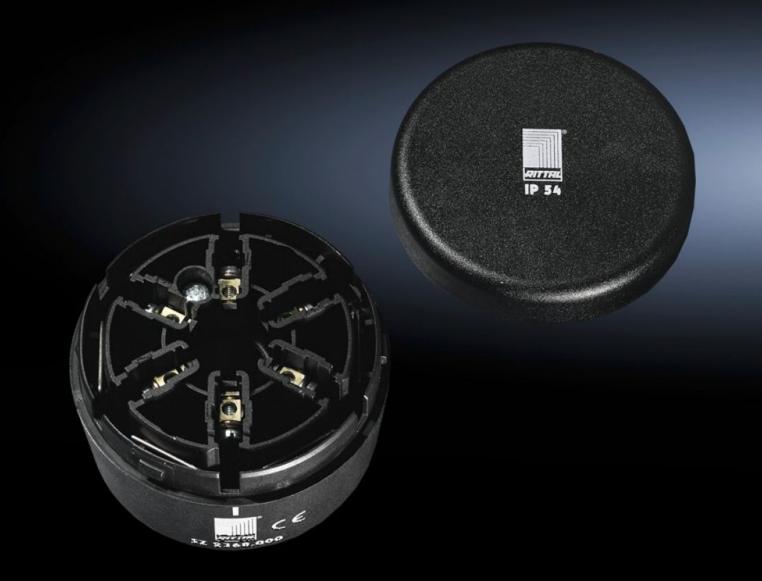

# SG 2368.000 - Connection element for signal pillar, modular

Optionally for conduit or wall/base mounting, with cover for optical components.

#### **Features**

| Model No.                                       | SG 2368.000                                                                                                                                                     |
|-------------------------------------------------|-----------------------------------------------------------------------------------------------------------------------------------------------------------------|
| Version                                         | for conduit mounting                                                                                                                                            |
| Product description                             | Optionally for conduit or wall/base mounting. Screw terminals in the connection component. With cover for optical components. Contact hazard protection to VDE. |
| Benefits                                        | Easy mounting and contact via bayonet fastener.                                                                                                                 |
| Function principle                              | A modular layout is possible with connection, optical and acoustic components, incandescent lamps and a label panel.                                            |
| Material                                        | Housing of polyamide                                                                                                                                            |
| Color                                           | Black                                                                                                                                                           |
| Diameter                                        | 70 mm                                                                                                                                                           |
| Rated impulse withstand voltage, phase to phase | 2500 V AC                                                                                                                                                       |
| Rated insulation voltage                        | 250 V AC                                                                                                                                                        |
| Signal pillar                                   | modular                                                                                                                                                         |
| Dimensions                                      | Height: 43 mm                                                                                                                                                   |
| Protection category IP to EN 60<br>529          | IP 54                                                                                                                                                           |
| Rated operating voltage                         | 12 V - 240 V (AC/DC)                                                                                                                                            |
| Packaging unit                                  | 1 pc(s).                                                                                                                                                        |
| Net weight                                      | 0.11                                                                                                                                                            |
| Gross weight                                    | 0.115                                                                                                                                                           |
| Customs tariff number                           | 85369095                                                                                                                                                        |
|                                                 |                                                                                                                                                                 |