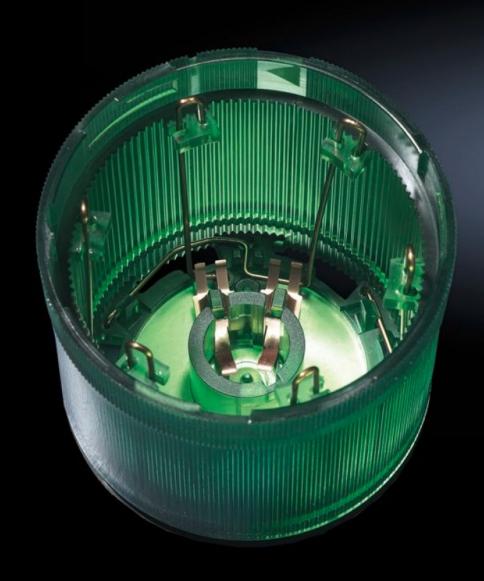

# SG 2369.010 - Steady light component for signal pillar, modular

With 360° signal transmission thanks to optimized prism system, no. of potential stages = 5 components, with identical voltage.

#### **Features**

| Model No.                                       | SG 2369.010                                                                                                                                                                 |
|-------------------------------------------------|-----------------------------------------------------------------------------------------------------------------------------------------------------------------------------|
| Version                                         | Steady light component                                                                                                                                                      |
| Product description                             | With 360° signal transmission thanks to optimized prism system.  Number of potential stages = 5 components, with identical voltage.                                         |
| Benefits                                        | Easy mounting and contact via bayonet fastener.  Configuration of up to five components with the same voltage.  Components are available in a range of colors and voltages. |
| Function principle                              | A modular layout is possible with connection, optical and acoustic components, incandescent lamps and a label panel.                                                        |
| Material                                        | Housing of polyamide Cap: Transparent polycarbonate                                                                                                                         |
| Color                                           | Green                                                                                                                                                                       |
| Diameter                                        | 70 mm                                                                                                                                                                       |
| Rated impulse withstand voltage, phase to phase | 2500 V AC                                                                                                                                                                   |
| Rated insulation voltage                        | 250 V AC                                                                                                                                                                    |
| Note on Model No.:                              | Incandescent lamps not included with the supply.                                                                                                                            |
| Dimensions                                      | Height: 56 mm                                                                                                                                                               |
| Protection category IP to EN 60<br>529          | IP 54 if a cover or acoustic component is fitted at the top                                                                                                                 |
| Rated operating voltage                         | 12 V - 240 V (AC/DC)                                                                                                                                                        |
| Packaging unit                                  | 1 pc(s).                                                                                                                                                                    |
| Net weight                                      | 0.07                                                                                                                                                                        |