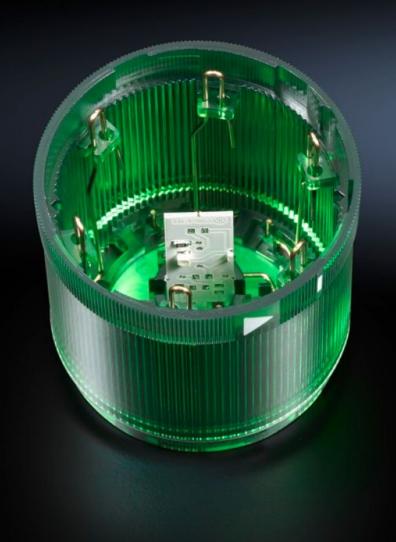

# SG 2372.010 - LED steady light component for signal pillar, modular

With 360° signal transmission thanks to optimized prism system, number of potential stages = 5 components, with identical voltage.

#### **Features**

| Model No.                                       | SG 2372.010                                                                                                                                                                 |
|-------------------------------------------------|-----------------------------------------------------------------------------------------------------------------------------------------------------------------------------|
| Version                                         | LED steady light component                                                                                                                                                  |
| Product description                             | With 360° signal transmission thanks to optimized prism system.<br>Number of potential stages = 5 components, with identical voltage.                                       |
| Benefits                                        | Easy mounting and contact via bayonet fastener.  Configuration of up to five components with the same voltage.  Components are available in a range of colors and voltages. |
| Function principle                              | A modular layout is possible with connection, optical and acoustic components, incandescent lamps and a label panel.                                                        |
| Material                                        | Housing of polyamide<br>Cap: Transparent polycarbonate                                                                                                                      |
| Color                                           | Green                                                                                                                                                                       |
| Diameter                                        | 70 mm                                                                                                                                                                       |
| Rated impulse withstand voltage, phase to phase | 2500 V AC                                                                                                                                                                   |
| Rated insulation voltage                        | 250 V AC                                                                                                                                                                    |
| Rated current max.                              | 25 mA                                                                                                                                                                       |
| Dimensions                                      | Height: 56 mm                                                                                                                                                               |
| Protection category IP to EN 60<br>529          | IP 54 if a cover or acoustic component is fitted at the top                                                                                                                 |
| Rated operating voltage                         | 24 V (AC/DC)                                                                                                                                                                |
| Packaging unit                                  | 1 pc(s).                                                                                                                                                                    |
| Net weight                                      | 0.08                                                                                                                                                                        |