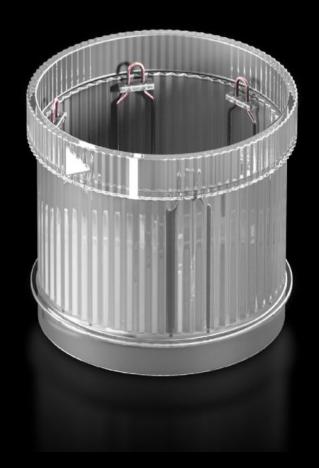

# SG 2372.031 - LED steady light component for signal pillar, modular

With 360° signal transmission due to optimized prism system.

#### **Features**

| Model No.                              | SG 2372.031                                                                                                                  |
|----------------------------------------|------------------------------------------------------------------------------------------------------------------------------|
| Version                                | LED steady light component                                                                                                   |
| Benefits                               | With 360° signal transmission thanks to optimized prism system Configuration of up to five components with the same voltage. |
| Function principle                     | A modular layout is possible with connection, optical and acoustic components and a label panel                              |
| Material                               | Housing of polyamide Cap: Transparent polycarbonate                                                                          |
| Color                                  | Clear                                                                                                                        |
| Protection category IP to EN 60<br>529 | IP 65, when cover or acoustic component is mounted on top                                                                    |
| Rated operating voltage                | 24 V (AC/DC)                                                                                                                 |
| Packaging unit                         | 1 pc(s).                                                                                                                     |
| Net weight                             | 0.07                                                                                                                         |
| Gross weight                           | 0.073                                                                                                                        |
| Customs tariff number                  | 85311095                                                                                                                     |
| EAN                                    | 4028177953741                                                                                                                |
| ETIM 9                                 | EC000232                                                                                                                     |
| ETIM 8                                 | EC000232                                                                                                                     |
| ECLASS 8.0                             | 27371220                                                                                                                     |
|                                        |                                                                                                                              |