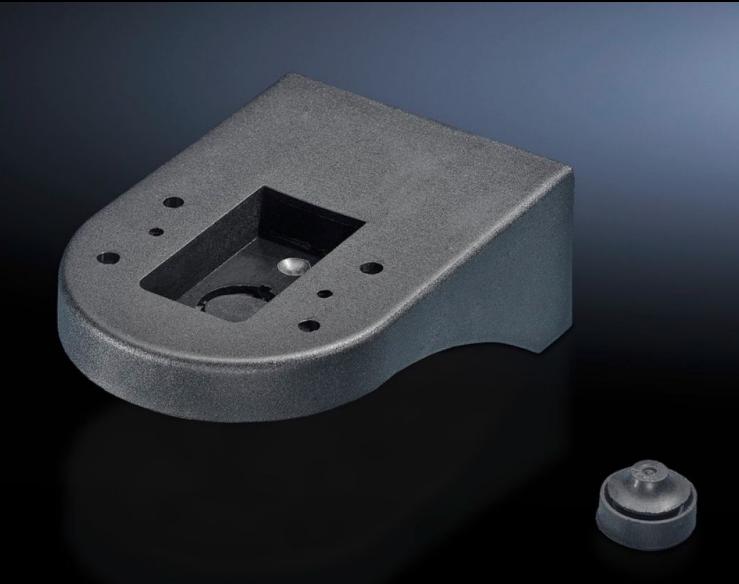

# SG 2372.110 - Mounting component for wall/base mounting

Bracket for wall mounting, bracket for connection component, for side cable outlet.

#### **Features**

| Model No.             | SG 2372.110                                                                   |
|-----------------------|-------------------------------------------------------------------------------|
| Version               | Bracket for wall mounting, including rubber gland for concealed cable routing |
| Color                 | Black                                                                         |
| Signal pillar         | LED compact                                                                   |
| Packaging unit        | 1 pc(s).                                                                      |
| Net weight            | 0.04                                                                          |
| Gross weight          | 0.05                                                                          |
| Customs tariff number | 73182900                                                                      |
| EAN                   | 4028177444041                                                                 |
| ETIM 9                | EC002625                                                                      |
| ETIM 8                | EC002625                                                                      |
| ECLASS 8.0            | 27189234                                                                      |
|                       |                                                                               |