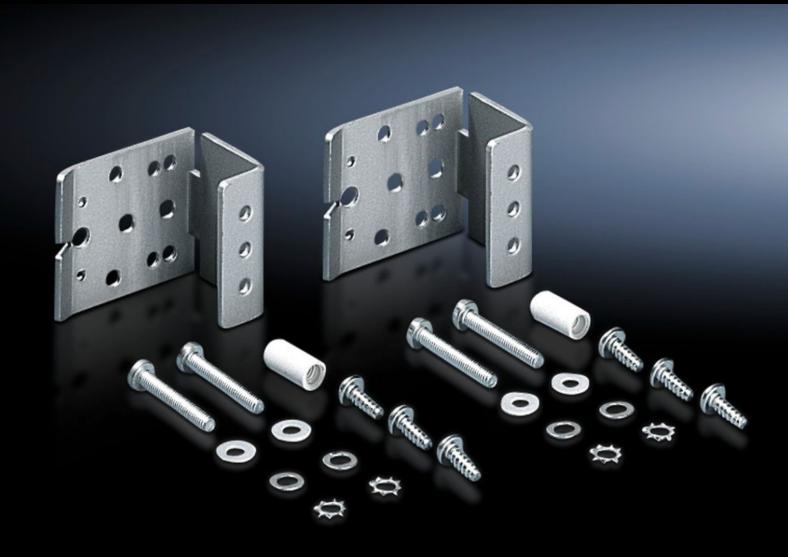

## SZ 2373.000 - Universal bracket

For mounting accessories in a AE, TP, command panel.

## **Features**

| Model No.                           | SZ 2373.000                                                                                                                                                                                                                                                          |
|-------------------------------------|----------------------------------------------------------------------------------------------------------------------------------------------------------------------------------------------------------------------------------------------------------------------|
| Material                            | Carbon steel, zinc-plated                                                                                                                                                                                                                                            |
| Supply includes                     | Assembly components                                                                                                                                                                                                                                                  |
| Installation options                | Enclosure lights in compact enclosures AE Door-operated switch in compact enclosures AE, TopConsole system TP Cable conduit holders 2593.000 and 2591.000 in AE compact enclosures Support rails for terminals in command panels and command pane housings with door |
| Note                                | Assembly screws are concealed when the door is closed. Existing holes for mounting blocks or hinges may be used with AE.                                                                                                                                             |
| Suitable for enclosure type         | AE<br>TP                                                                                                                                                                                                                                                             |
| Packaging unit                      | 6 pc(s).                                                                                                                                                                                                                                                             |
| Net weight                          | 0.258                                                                                                                                                                                                                                                                |
| Gross weight                        | 0.311                                                                                                                                                                                                                                                                |
| PCF/VE (cradle-to-gate)             | 1.2 kg CO2 eq (Cat B)                                                                                                                                                                                                                                                |
| Information regarding the PCF class | Category B: PCF value (cradle-to-gate) calculated approximately on<br>the basis of the product weight and self-declared                                                                                                                                              |
| Customs tariff number               | 73269098                                                                                                                                                                                                                                                             |
| EAN                                 | 4028177022232                                                                                                                                                                                                                                                        |
| ETIM 9                              | EC002625                                                                                                                                                                                                                                                             |
| ETIM 8                              | EC002625                                                                                                                                                                                                                                                             |
| ECLASS 8.0                          | 27189234                                                                                                                                                                                                                                                             |