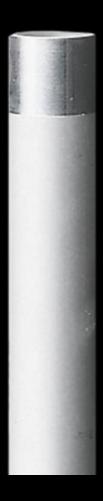

## SG 2374.030 - Mounting component for conduit mounting

Feet, conduits, brackets.

#### **Features**

| Model No.             | SG 2374.030                                                                   |
|-----------------------|-------------------------------------------------------------------------------|
| Version               | Single pipe, 400 mm long                                                      |
| Color                 | Aluminum                                                                      |
| Length                | 400 mm                                                                        |
| Installation options  | On signal pillar, modular IP65 in conjunction with connection element 2368001 |
| Signal pillar         | 3-fold LED<br>modular IP 65                                                   |
| Dimensions            | Length: 400 mm                                                                |
| Packaging unit        | 1 pc(s).                                                                      |
| Net weight            | 0.11                                                                          |
| Gross weight          | 0.117                                                                         |
| Customs tariff number | 39269097                                                                      |
| EAN                   | 4028177219854                                                                 |
| ETIM 9                | EC001259                                                                      |
| ETIM 8                | EC001259                                                                      |
| ECLASS 8.0            | 27371234                                                                      |
|                       |                                                                               |