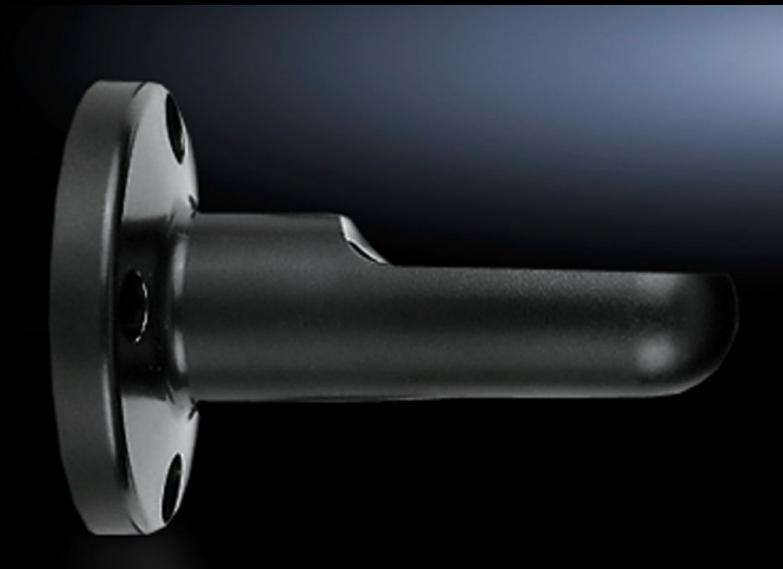

# SG 2374.040 - Mounting component for wall/base mounting

Bracket for wall mounting, bracket for connection component, for side cable outlet.

#### **Features**

| Model No.             | SG 2374.040                      |
|-----------------------|----------------------------------|
| Version               | Bracket for connection component |
| Color                 | Black                            |
| Signal pillar         | 3-fold LED<br>modular IP 65      |
| Packaging unit        | 1 pc(s).                         |
| Net weight            | 0.068                            |
| Gross weight          | 0.071                            |
| Customs tariff number | 39269097                         |
| EAN                   | 4028177219861                    |
| ETIM 9                | EC002625                         |
|                       |                                  |