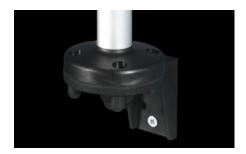

## SG 2374.050 - Mounting component for conduit mounting

Feet, conduits, brackets.

## **Features**

| Model No.             | SG 2374.050                                                                   |
|-----------------------|-------------------------------------------------------------------------------|
| Version               | Angle bracket for pipe mounting                                               |
| Color                 | Black                                                                         |
| Installation options  | On signal pillar, modular IP65 in conjunction with connection element 2368001 |
| Signal pillar         | 3-fold LED<br>modular IP 65                                                   |
| Packaging unit        | 1 pc(s).                                                                      |
| Net weight            | 0.05                                                                          |
| Gross weight          | 0.059                                                                         |
| Customs tariff number | 39269097                                                                      |
| EAN                   | 4028177219878                                                                 |
| ETIM 9                | EC001259                                                                      |
| ETIM 8                | EC001259                                                                      |
| ECLASS 8.0            | 27371234                                                                      |