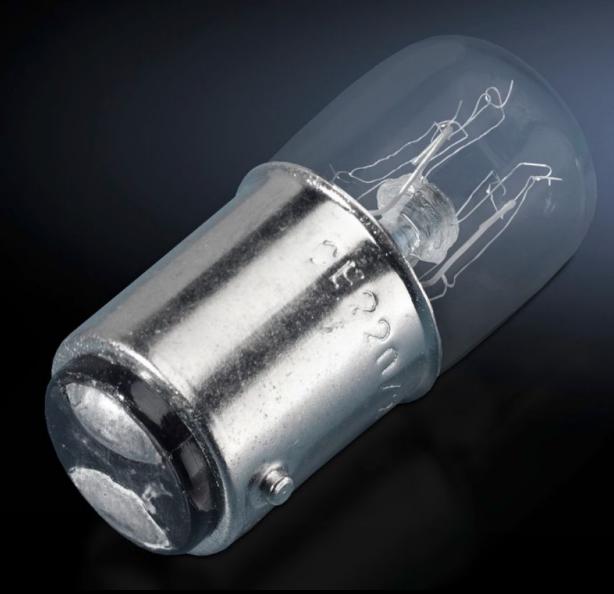

## SG 2374.060 - Incandescent lamps for steady light components

With BA 15d base/plinth.

## **Features**

| Model No.                                       | SG 2374.060                                                                                                          |
|-------------------------------------------------|----------------------------------------------------------------------------------------------------------------------|
| Product description                             | With BA 15d outlet                                                                                                   |
| Benefits                                        | Easy mounting and contact via bayonet fastener.                                                                      |
| Function principle                              | A modular layout is possible with connection, optical and acoustic components, incandescent lamps and a label panel. |
| Power consumption (approx.)                     | 5 W                                                                                                                  |
| Rated impulse withstand voltage, phase to phase | 28 V AC                                                                                                              |
| Rated insulation voltage                        | 2000 V AC                                                                                                            |
| Rated operating voltage                         | 24 V                                                                                                                 |
| Packaging unit                                  | 3 pc(s).                                                                                                             |
| Net weight                                      | 0.024                                                                                                                |
| Gross weight                                    | 0.026                                                                                                                |
| Customs tariff number                           | 85392198                                                                                                             |
| EAN                                             | 4028177219885                                                                                                        |
| ETIM 9                                          | EC000232                                                                                                             |
| ETIM 8                                          | EC000232                                                                                                             |
| ECLASS 8.0                                      | 27371220                                                                                                             |
|                                                 |                                                                                                                      |