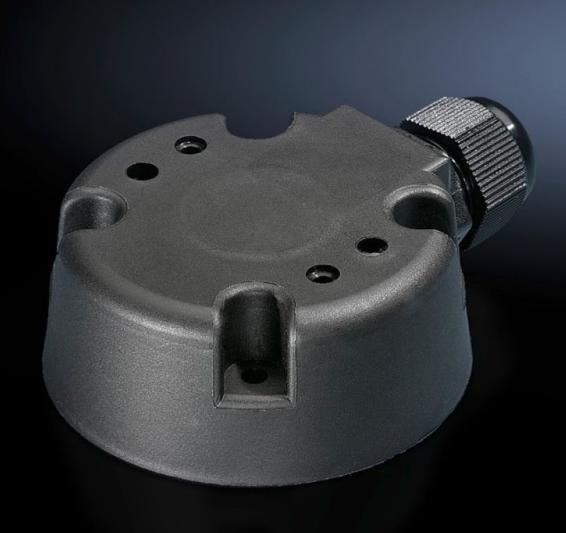

## SG 2374.080 - Mounting component for wall/base mounting

Bracket for wall mounting, bracket for connection component, for side cable outlet.

#### **Features**

| Model No.             | SG 2374.080                 |
|-----------------------|-----------------------------|
| Version               | For side cable outlet       |
| Color                 | Black                       |
| Signal pillar         | 3-fold LED<br>modular IP 65 |
| Packaging unit        | 1 pc(s).                    |
| Net weight            | 0.062                       |
| Gross weight          | 0.072                       |
| Customs tariff number | 85369095                    |
| EAN                   | 4028177229983               |
| ETIM 9                | EC002625                    |
|                       |                             |