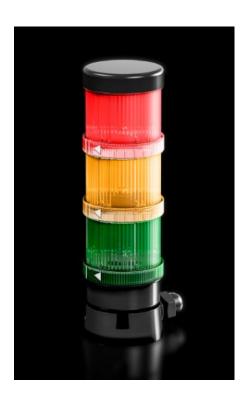

#### **Features**

| Model No.             | SG 2374.080                 |
|-----------------------|-----------------------------|
| Version               | For side cable outlet       |
| Color                 | Black                       |
| Signal pillar         | 3-fold LED<br>modular IP 65 |
| Packaging unit        | 1 pc(s).                    |
| Net weight            | 0.062                       |
| Gross weight          | 0.072                       |
| Customs tariff number | 85369095                    |
| EAN                   | 4028177229983               |
| ETIM 9                | EC002625                    |
|                       |                             |