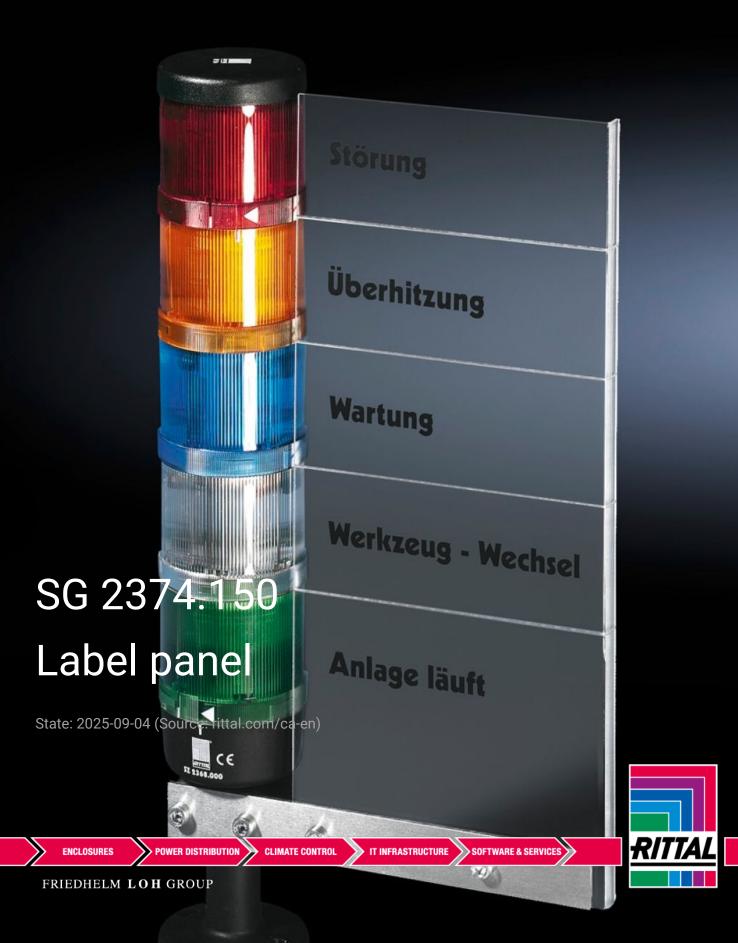

## SG 2374.150 - Label panel for signal pillar, modular

To add text for a maximum of 5 optical components

## Features

| Model No.             | SG 2374.150                                                                                                                                                            |
|-----------------------|------------------------------------------------------------------------------------------------------------------------------------------------------------------------|
| Version               | For 5 optical components                                                                                                                                               |
| Product description   | To add text for a maximum of 5 optical components with predetermined breaking point for non-required fields (50 x 150 mm) incl. clip for base and/or conduit, Ø 25 mm. |
| Material              | Acrylic, transparent                                                                                                                                                   |
| Note                  | The labels are not included in the scope of delivery.                                                                                                                  |
| Packaging unit        | 1 pc(s).                                                                                                                                                               |
| Net weight            | 0.31                                                                                                                                                                   |
| Gross weight          | 0.36                                                                                                                                                                   |
| Customs tariff number | 85311095                                                                                                                                                               |
| EAN                   | 4028177249875                                                                                                                                                          |
| ETIM 9                | EC002617                                                                                                                                                               |
| ETIM 8                | EC002617                                                                                                                                                               |
| ECLASS 8.0            | 27189260                                                                                                                                                               |
|                       |                                                                                                                                                                        |