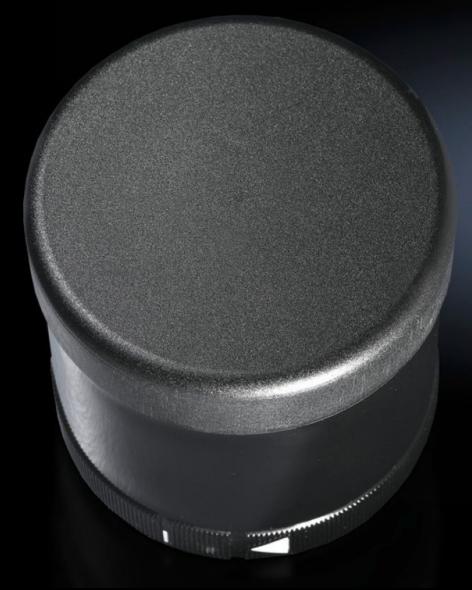

# SG 2376.021 - Acoustic component for signal pillar, modular

To indicate warnings or malfunctions.

#### **Features**

| Model No.                              | SG 2376.021                                                                                      |
|----------------------------------------|--------------------------------------------------------------------------------------------------|
| Version                                | Continuous tone or pulsating, 105 dB                                                             |
| Product description                    | To indicate warnings or malfunctions.                                                            |
| Material                               | Housing of polyamide                                                                             |
| Color                                  | Black                                                                                            |
| Mounting tip                           | Mounting only on the upper end of the optical components or directly on the connection component |
| Protection category IP to EN 60<br>529 | IP 65                                                                                            |
| Packaging unit                         | 1 pc(s).                                                                                         |
| Net weight                             | 0.08                                                                                             |
| Gross weight                           | 0.089                                                                                            |
| Customs tariff number                  | 85311095                                                                                         |
| EAN                                    | 4028177957640                                                                                    |
| ETIM 9                                 | EC001261                                                                                         |
| ETIM 8                                 | EC001261                                                                                         |
| ECLASS 8.0                             | 27371237                                                                                         |
|                                        |                                                                                                  |