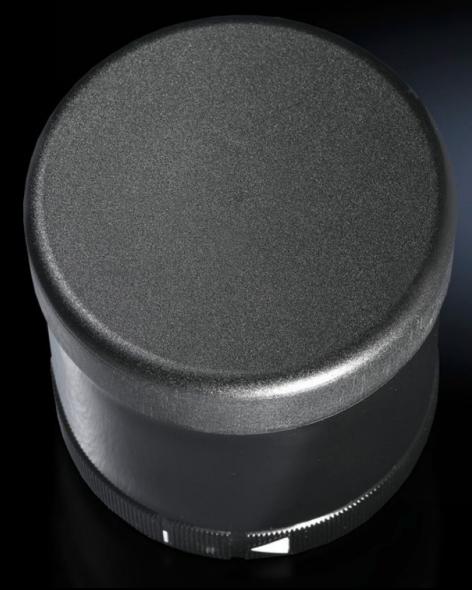

# SG 2376.030 - Acoustic component for signal pillar, modular

To indicate warnings or malfunctions.

#### **Features**

| Model No.                                       | SG 2376.030                                                                                                          |
|-------------------------------------------------|----------------------------------------------------------------------------------------------------------------------|
| Version                                         | Volume and 8 tones may be set, 100 dB, max. 25 mA                                                                    |
| Product description                             | To indicate warnings or malfunctions.                                                                                |
| Benefits                                        | Easy mounting and contact via bayonet fastener.                                                                      |
| Applications                                    | Mounting only on the upper end of the optical components or directly on the connection component                     |
| Function principle                              | A modular layout is possible with connection, optical and acoustic components, incandescent lamps and a label panel. |
| Material                                        | Housing of polyamide                                                                                                 |
| Color                                           | Black                                                                                                                |
| Rated impulse withstand voltage, phase to phase | 2500 V AC                                                                                                            |
| Rated insulation voltage                        | 250 V AC                                                                                                             |
| Packaging unit                                  | 1 pc(s).                                                                                                             |
| Net weight                                      | 0.11                                                                                                                 |
| Gross weight                                    | 0.112                                                                                                                |
| Customs tariff number                           | 85369095                                                                                                             |
| EAN                                             | 4028177220461                                                                                                        |
| ECLASS 8.0                                      | 27371237                                                                                                             |
|                                                 |                                                                                                                      |