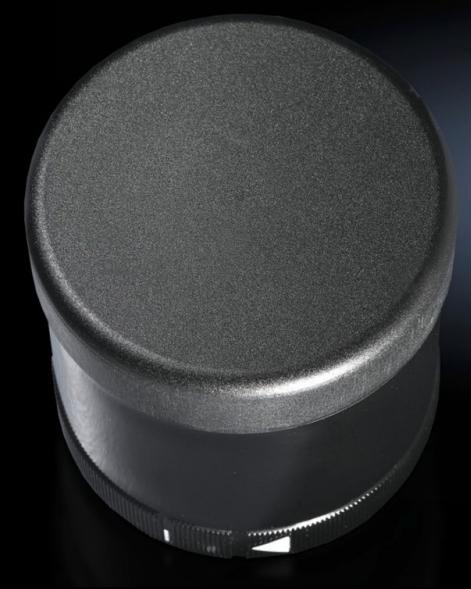

# SG 2376.031 - Acoustic component for signal pillar, modular

To indicate warnings or malfunctions.

#### **Features**

| Model No.                              | SG 2376.031                                                                                      |
|----------------------------------------|--------------------------------------------------------------------------------------------------|
| Version                                | Volume and 8 tones available, 102 dB                                                             |
| Product description                    | To indicate warnings or malfunctions.                                                            |
| Material                               | Housing of polyamide                                                                             |
| Color                                  | Black                                                                                            |
| Mounting tip                           | Mounting only on the upper end of the optical components or directly on the connection component |
| Protection category IP to EN 60<br>529 | IP 65                                                                                            |
| Packaging unit                         | 1 pc(s).                                                                                         |
| Net weight                             | 0.069                                                                                            |
| Gross weight                           | 0.089                                                                                            |
| Customs tariff number                  | 85311095                                                                                         |
| EAN                                    | 4028177953796                                                                                    |
| ETIM 9                                 | EC001261                                                                                         |
| ETIM 8                                 | EC001261                                                                                         |
| ECLASS 8.0                             | 27371237                                                                                         |
|                                        |                                                                                                  |