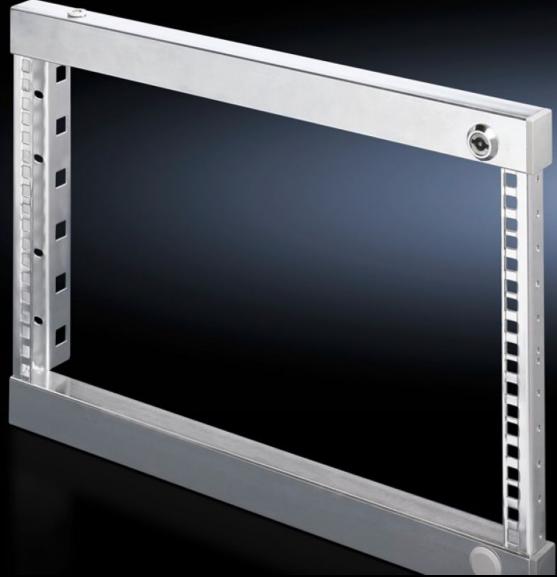

# SR 2377.030 - Swing frame, small for TS, VX SE, 600 mm and 800 mm wide enclosures

Installation for 600 mm and 800 mm wide enclosures, 3 - 18 U, to mount 482.6 mm (19") equipment.

#### **Features**

| Model No.                   | SR 2377.030                                                                                                    |
|-----------------------------|----------------------------------------------------------------------------------------------------------------|
| Product description         | To mount 482.6 mm (19") equipment.                                                                             |
| Material                    | Carbon steel                                                                                                   |
| Surface finish              | Zinc-plated                                                                                                    |
| Supply includes             | Cam with double-bit lock insert Parts for attaching to the installation kit                                    |
| Mounting tip                | Depending on the installation situation, PS punched sections without mounting flange, 23 x 73 mm, are required |
| Note                        | See "Technical Details" for other expansion options                                                            |
| Suitable for                | Enclosure type: TS VX SE Width: = 600 mm = 800 mm                                                              |
| Height units                | 3 U                                                                                                            |
| Suitable for enclosure type | TS<br>VX SE                                                                                                    |
| Packaging unit              | 1 pc(s).                                                                                                       |
| Net weight                  | 2.5                                                                                                            |
| Gross weight                | 2.6                                                                                                            |
| Customs tariff number       | 94039910                                                                                                       |
| EAN                         | 4028177214965                                                                                                  |
| ETIM 9                      | EC002620                                                                                                       |
| ETIM 8                      | EC002620                                                                                                       |
|                             |                                                                                                                |