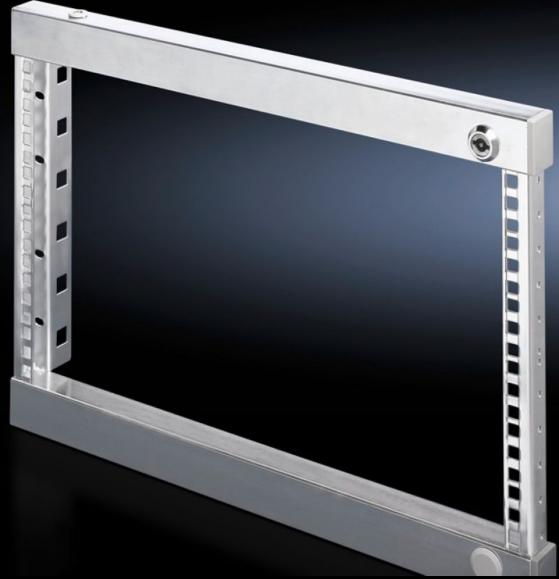

# SR 2377.180 - Swing frame, small for TS, VX SE, 600 mm and 800 mm wide enclosures

Installation for 600 mm and 800 mm wide enclosures, 3 - 18 U, to mount 482.6 mm (19") equipment.

#### **Features**

| Model No.                   | SR 2377.180                                                                                                    |
|-----------------------------|----------------------------------------------------------------------------------------------------------------|
| Product description         | To mount 482.6 mm (19") equipment.                                                                             |
| Material                    | Carbon steel                                                                                                   |
| Surface finish              | Zinc-plated                                                                                                    |
| Supply includes             | Cam with double-bit lock insert Parts for attaching to the installation kit                                    |
| Mounting tip                | Depending on the installation situation, PS punched sections without mounting flange, 23 x 73 mm, are required |
| Note                        | See "Technical Details" for other expansion options                                                            |
| Suitable for                | Enclosure type: TS VX SE Width: = 600 mm = 800 mm                                                              |
| Height units                | 18 U                                                                                                           |
| Suitable for enclosure type | TS<br>VX SE                                                                                                    |
| Packaging unit              | 1 pc(s).                                                                                                       |
| Net weight                  | 4.402                                                                                                          |
| Gross weight                | 4.56                                                                                                           |
| Customs tariff number       | 94039910                                                                                                       |
| EAN                         | 4028177215016                                                                                                  |
| ETIM 9                      | EC002620                                                                                                       |
| ETIM 8                      | EC002620                                                                                                       |