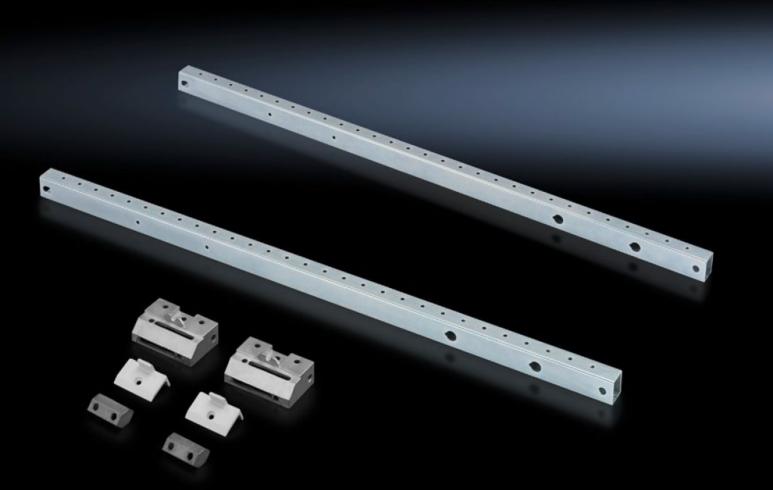

## SR 2377.860 - Installation kit for pivoting frame, small

For installing the swivel frame, small.

## Features

| Model No.                   | SR 2377.860                                                      |
|-----------------------------|------------------------------------------------------------------|
| Material                    | Cross member: carbon steel<br>Support Bracket TS : Die-cast zinc |
| Surface finish              | Clear-chromated                                                  |
| Supply includes             | Assembly components for mounting on the enclosure                |
| Suitable for                | Enclosure type: TS<br>SE<br>Width: = 600 mm                      |
| Suitable for enclosure type | TS<br>SE                                                         |
| Packaging unit              | 1 pc(s).                                                         |
| Net weight                  | 2.1                                                              |
| Gross weight                | 2.26                                                             |
| Customs tariff number       | 83024900                                                         |
| EAN                         | 4028177231177                                                    |
| ETIM 9                      | EC002625                                                         |
| ETIM 8                      | EC002625                                                         |
| ECLASS 8.0                  | 27189234                                                         |