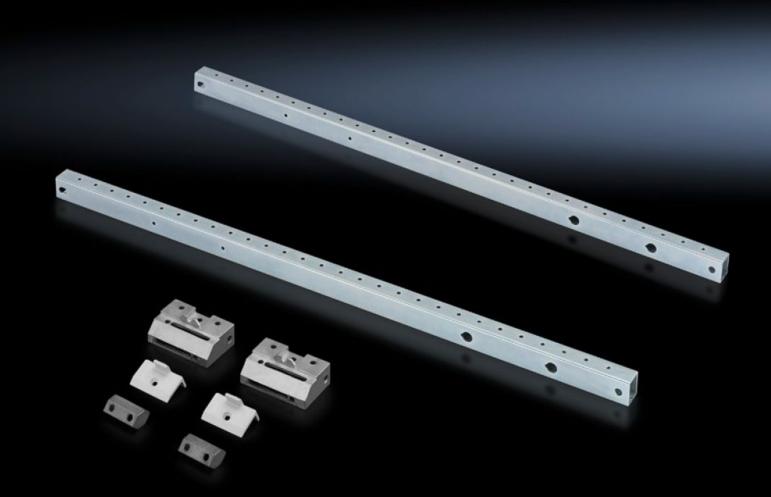

## SR 2377.880 - Installation kit for pivoting frame, small

For installing the swivel frame, small.

## **Features**

| Model No.                   | SR 2377.880                                                      |
|-----------------------------|------------------------------------------------------------------|
| Material                    | Cross member: carbon steel<br>Support Bracket TS : Die-cast zinc |
| Surface finish              | Clear-chromated                                                  |
| Supply includes             | Assembly components for mounting on the enclosure                |
| Suitable for                | Enclosure type: TS<br>SE<br>Width: = 800 mm                      |
| Suitable for enclosure type | TS<br>SE                                                         |
| Packaging unit              | 1 pc(s).                                                         |
| Net weight                  | 2.3                                                              |
| Gross weight                | 2.94                                                             |
| Customs tariff number       | 83024900                                                         |
| EAN                         | 4028177230637                                                    |
| ETIM 9                      | EC002625                                                         |
| ETIM 8                      | EC002625                                                         |
| ECLASS 8.0                  | 27189234                                                         |
|                             |                                                                  |