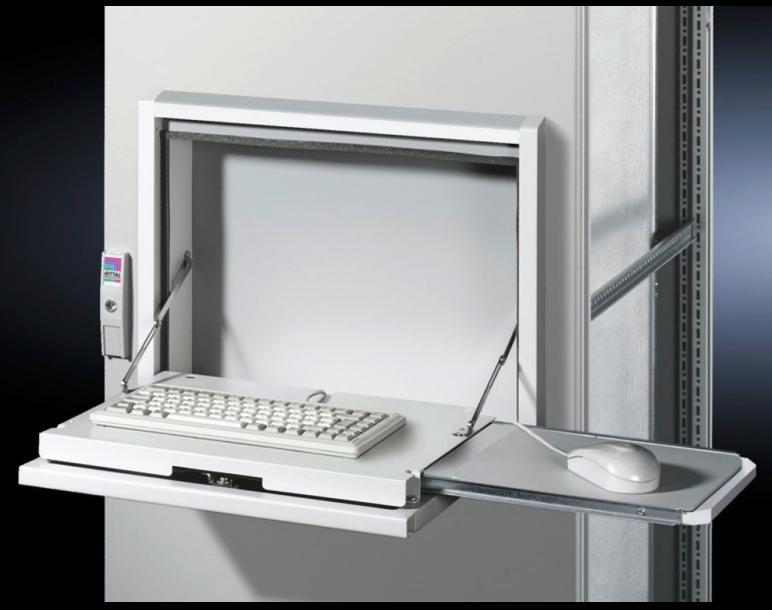

## SZ 2379.900 - Support for mouse pad, pull-out with mouse holder

Screw-fastened to the fold-out tray, to fit all standard mousepads up to  $250\ x\ 205\ mm$ .

## **Features**

| Model No.             | SZ 2379.900                                                                                                      |
|-----------------------|------------------------------------------------------------------------------------------------------------------|
| Product description   | Screw-fastened to the fold-out tray SZ 2379.600/ SZ 2379.800. To fit all standard mouse pads up to 250 x 205 mm. |
| Color                 | RAL 7035                                                                                                         |
| Supply includes       | Assembly components                                                                                              |
| Packaging unit        | 1 pc(s).                                                                                                         |
| Net weight            | 0.95                                                                                                             |
| Gross weight          | 1.08                                                                                                             |
| Customs tariff number | 76169990                                                                                                         |
| EAN                   | 4028177325869                                                                                                    |
| ETIM 9                | EC002620                                                                                                         |
| ETIM 8                | EC002620                                                                                                         |
| ECLASS 8.0            | 27189261                                                                                                         |