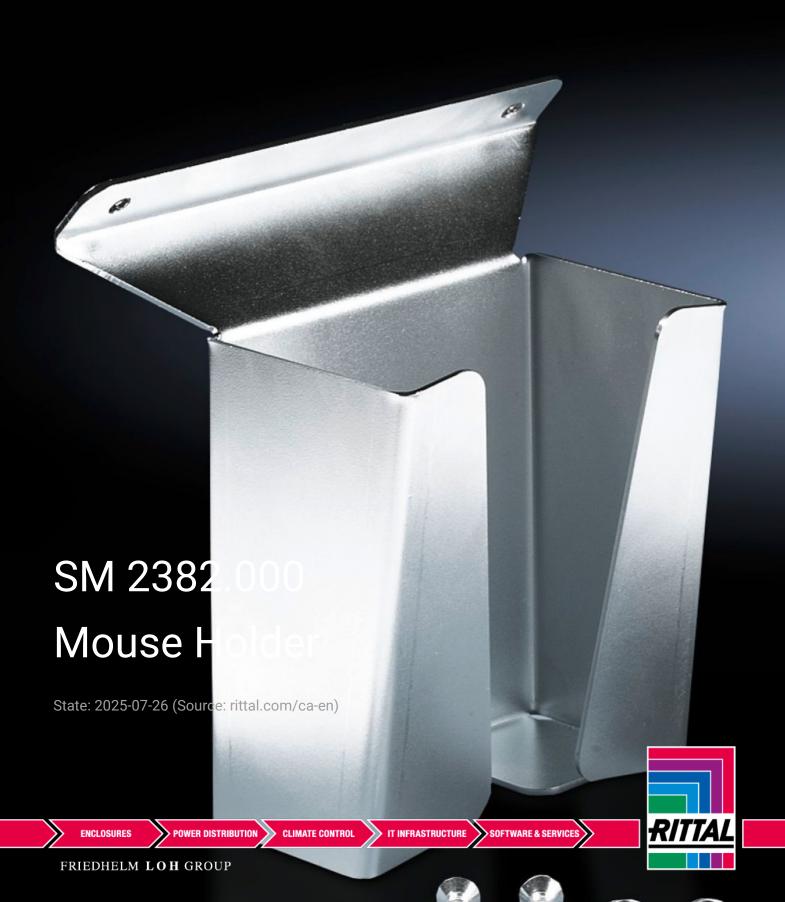

## SM 2382.000 - Mouse Holder

To fit mousepad rest, holds a standard mouse securely.

## **Features**

| SM 2382.000                                                                                                             |
|-------------------------------------------------------------------------------------------------------------------------|
| To fit mouse pad rest, holds a standard mouse securely.                                                                 |
| Carbon steel                                                                                                            |
| Zinc-plated                                                                                                             |
| Assembly components                                                                                                     |
| 1 pc(s).                                                                                                                |
| 0.205                                                                                                                   |
| 0.234                                                                                                                   |
| 1.1 kg CO2 eq (Cat B)                                                                                                   |
| Category B: PCF value (cradle-to-gate) calculated approximately on<br>the basis of the product weight and self-declared |
| 73269098                                                                                                                |
| 4028177220300                                                                                                           |
| EC002620                                                                                                                |
| EC002620                                                                                                                |
| 27189261                                                                                                                |
|                                                                                                                         |