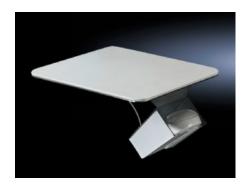

## SM 2382.000 - Mouse Holder

To fit mousepad rest, holds a standard mouse securely.

## **Features**

| SM 2382.000                                                                                                             |
|-------------------------------------------------------------------------------------------------------------------------|
| To fit mouse pad rest, holds a standard mouse securely.                                                                 |
| Carbon steel                                                                                                            |
| Zinc-plated                                                                                                             |
| Assembly components                                                                                                     |
| 1 pc(s).                                                                                                                |
| 0.205                                                                                                                   |
| 0.234                                                                                                                   |
| 1.1 kg CO2 eq (Cat B)                                                                                                   |
| Category B: PCF value (cradle-to-gate) calculated approximately on<br>the basis of the product weight and self-declared |
| 73269098                                                                                                                |
| 4028177220300                                                                                                           |
| EC002620                                                                                                                |
| EC002620                                                                                                                |
| 27189261                                                                                                                |
|                                                                                                                         |