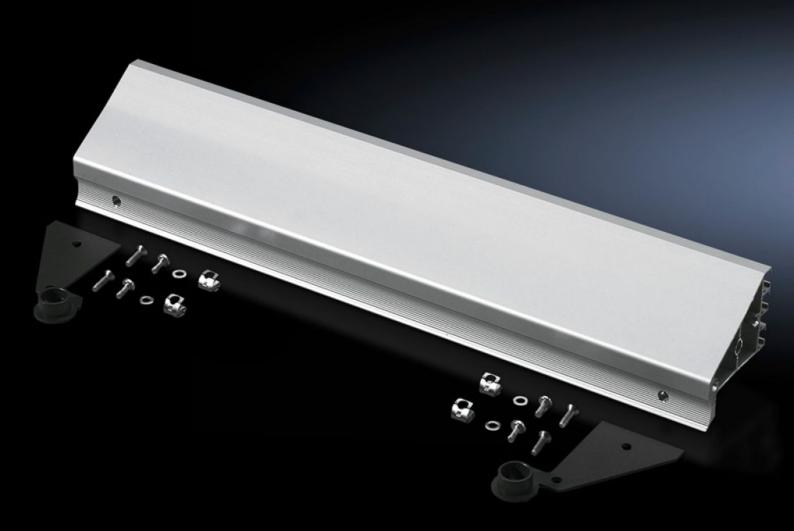

## SM 2383.010 **Enclosure Surface Connector**

State: 2025-07-20 (Source: rittal.com/ca-en)

## SM 2383.010 - Enclosure Surface Connector

To accommodate keyboard rest.

## **Features**

| Model No.             | SM 2383.010                                                           |
|-----------------------|-----------------------------------------------------------------------|
| Product description   | To attach: for keyboard rest (SM 2383.000).                           |
| Material              | Surface connector: Extruded aluminum section Side cover: Carbon steel |
| Surface finish        | Surface connector: Natural anodized.                                  |
| Color                 | RAL 7024                                                              |
| Supply includes       | Assembly components                                                   |
| Packaging unit        | 1 pc(s).                                                              |
| Net weight            | 1.3                                                                   |
| Gross weight          | 1.341                                                                 |
| Customs tariff number | 94039910                                                              |
| EAN                   | 4028177367654                                                         |
| ECLASS 8.0            | 27189234                                                              |