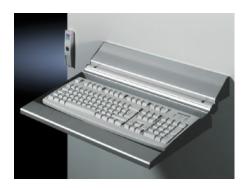

## SM 2383.010 - Enclosure Surface Connector

To accommodate keyboard rest.

## **Features**

| Model No.             | SM 2383.010                                                           |
|-----------------------|-----------------------------------------------------------------------|
| Product description   | To attach: for keyboard rest (SM 2383.000).                           |
| Material              | Surface connector: Extruded aluminum section Side cover: Carbon steel |
| Surface finish        | Surface connector: Natural anodized.                                  |
| Color                 | RAL 7024                                                              |
| Supply includes       | Assembly components                                                   |
| Packaging unit        | 1 pc(s).                                                              |
| Net weight            | 1.3                                                                   |
| Gross weight          | 1.341                                                                 |
| Customs tariff number | 94039910                                                              |
| EAN                   | 4028177367654                                                         |
| ECLASS 8.0            | 27189234                                                              |