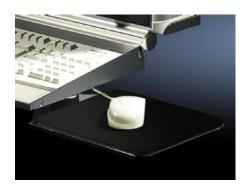

## SM 2383.020 - Support for mouse pad, swivel

Mounted on the left/right keyboard rest, latches in place automatically, both when retracted and extended.

#### **Features**

| Model No.                           | SM 2383.020                                                                                                                                                            |
|-------------------------------------|------------------------------------------------------------------------------------------------------------------------------------------------------------------------|
| Product description                 | Mounted on the left/right below the keyboard support. Latches in place automatically, both when retracted and extended. With mounting holes for mouse holder 2382.000. |
| Material                            | Carbon steel                                                                                                                                                           |
| Surface finish                      | Zinc-plated                                                                                                                                                            |
| Supply includes                     | Assembly components  Mouse pad, stuck on with adhesive                                                                                                                 |
| Packaging unit                      | 1 pc(s).                                                                                                                                                               |
| Net weight                          | 1.2                                                                                                                                                                    |
| Gross weight                        | 1.274                                                                                                                                                                  |
| PCF/VE (cradle-to-gate)             | 4.8 kg CO2 eq (Cat B)                                                                                                                                                  |
| Information regarding the PCF class | Category B: PCF value (cradle-to-gate) calculated approximately on<br>the basis of the product weight and self-declared                                                |
| Customs tariff number               | 94039910                                                                                                                                                               |
| EAN                                 | 4028177367661                                                                                                                                                          |
| ETIM 9                              | EC002620                                                                                                                                                               |
| ETIM 8                              | EC002620                                                                                                                                                               |
|                                     |                                                                                                                                                                        |