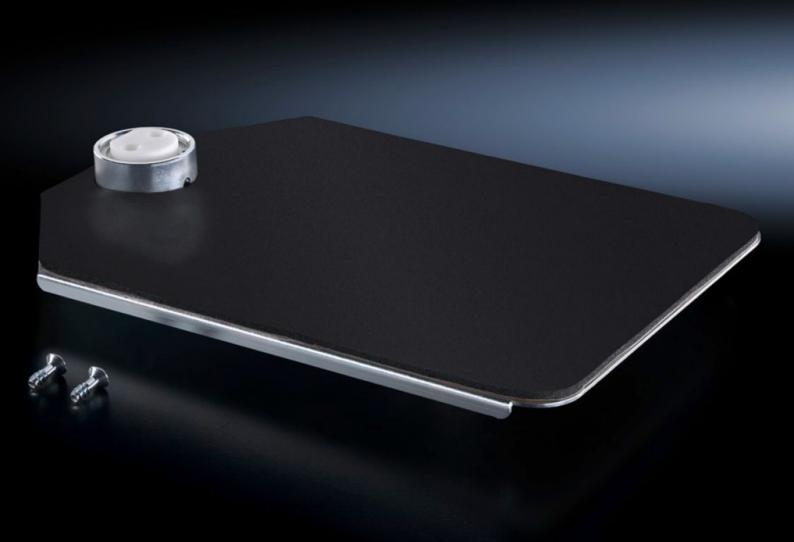

## SM 2383.020 - Support for mouse pad, swivel

Mounted on the left/right keyboard rest, latches in place automatically, both when retracted and extended.

#### **Features**

| Model No.                           | SM 2383.020                                                                                                                                                            |
|-------------------------------------|------------------------------------------------------------------------------------------------------------------------------------------------------------------------|
| Product description                 | Mounted on the left/right below the keyboard support. Latches in place automatically, both when retracted and extended. With mounting holes for mouse holder 2382.000. |
| Material                            | Carbon steel                                                                                                                                                           |
| Surface finish                      | Zinc-plated                                                                                                                                                            |
| Supply includes                     | Assembly components  Mouse pad, stuck on with adhesive                                                                                                                 |
| Packaging unit                      | 1 pc(s).                                                                                                                                                               |
| Net weight                          | 1.2                                                                                                                                                                    |
| Gross weight                        | 1.274                                                                                                                                                                  |
| PCF/VE (cradle-to-gate)             | 4.8 kg CO2 eq (Cat B)                                                                                                                                                  |
| Information regarding the PCF class | Category B: PCF value (cradle-to-gate) calculated approximately on<br>the basis of the product weight and self-declared                                                |
| Customs tariff number               | 94039910                                                                                                                                                               |
| EAN                                 | 4028177367661                                                                                                                                                          |
| ETIM 9                              | EC002620                                                                                                                                                               |
| ETIM 8                              | EC002620                                                                                                                                                               |
|                                     |                                                                                                                                                                        |