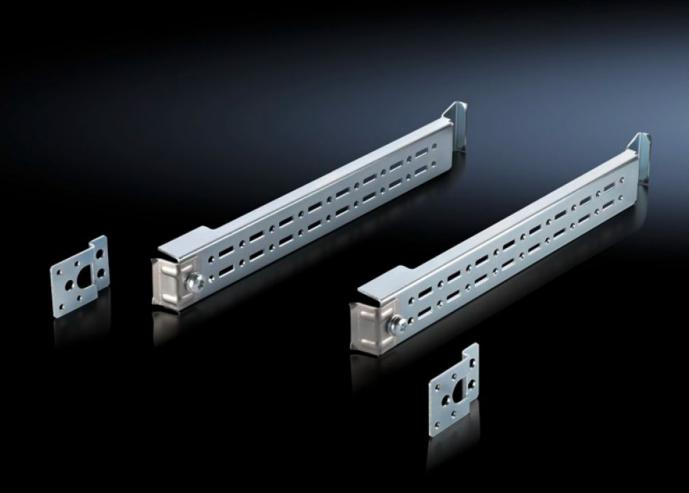

### AE 2383.250 - Rail for Interior Installation for AE/WM

Mounted in the housing, no machining required. Suitable for all-round mounting on the sides, base and roof areas.

#### **Features**

| Model No.             | AE 2383.250                                                                                                                                                                                                                                                                                     |  |
|-----------------------|-------------------------------------------------------------------------------------------------------------------------------------------------------------------------------------------------------------------------------------------------------------------------------------------------|--|
| Product description   | Mounted in the housing, no machining required. Suitable for all-round mounting on the sides, base and roof areas. Variable, with 2 rows of system punchings, provides additional mounting space for: TS system chassis, enclosure lights, door-operated switch, door stay, cable conduit holder |  |
| Material              | Carbon steel                                                                                                                                                                                                                                                                                    |  |
| Surface finish        | Zinc-plated                                                                                                                                                                                                                                                                                     |  |
| Note                  | Other mounting options: Mounting plates, locatable, TS 8612.400 Mounting plates, screw-fastening, large, TS 8612.410 Mounting plates, screw-fastening, small, PS 4532.000 Mounting bracket, PS 4597.000                                                                                         |  |
| Suitable for          | Enclosure type: AE<br>Depth: = 250 mm                                                                                                                                                                                                                                                           |  |
| Packaging unit        | 4 pc(s).                                                                                                                                                                                                                                                                                        |  |
| Net weight            | 0.72                                                                                                                                                                                                                                                                                            |  |
| Gross weight          | 0.8                                                                                                                                                                                                                                                                                             |  |
| Customs tariff number | 73269098                                                                                                                                                                                                                                                                                        |  |
| EAN                   | 4028177687424                                                                                                                                                                                                                                                                                   |  |
| E-Number Sweden       | E3404333                                                                                                                                                                                                                                                                                        |  |
|                       |                                                                                                                                                                                                                                                                                                 |  |