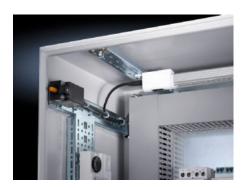

### AE 2383.250 - Rail for Interior Installation for AE/WM

Mounted in the housing, no machining required. Suitable for all-round mounting on the sides, base and roof areas.

#### **Features**

| Model No.             | AE 2383.250                                                                                                                                                                                                                                                                                     |  |
|-----------------------|-------------------------------------------------------------------------------------------------------------------------------------------------------------------------------------------------------------------------------------------------------------------------------------------------|--|
| Product description   | Mounted in the housing, no machining required. Suitable for all-round mounting on the sides, base and roof areas. Variable, with 2 rows of system punchings, provides additional mounting space for: TS system chassis, enclosure lights, door-operated switch, door stay, cable conduit holder |  |
| Material              | Carbon steel                                                                                                                                                                                                                                                                                    |  |
| Surface finish        | Zinc-plated                                                                                                                                                                                                                                                                                     |  |
| Note                  | Other mounting options: Mounting plates, locatable, TS 8612.400 Mounting plates, screw-fastening, large, TS 8612.410 Mounting plates, screw-fastening, small, PS 4532.000 Mounting bracket, PS 4597.000                                                                                         |  |
| Suitable for          | Enclosure type: AE<br>Depth: = 250 mm                                                                                                                                                                                                                                                           |  |
| Packaging unit        | 4 pc(s).                                                                                                                                                                                                                                                                                        |  |
| Net weight            | 0.72                                                                                                                                                                                                                                                                                            |  |
| Gross weight          | 0.8                                                                                                                                                                                                                                                                                             |  |
| Customs tariff number | 73269098                                                                                                                                                                                                                                                                                        |  |
| EAN                   | 4028177687424                                                                                                                                                                                                                                                                                   |  |
| E-Number Sweden       | E3404333                                                                                                                                                                                                                                                                                        |  |
|                       |                                                                                                                                                                                                                                                                                                 |  |