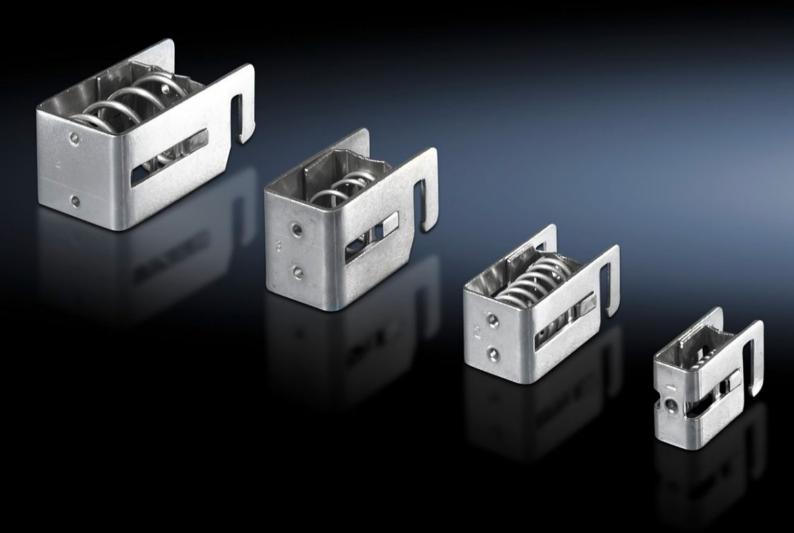

## SZ 2388.100 - EMC Shielding Bracket

Quick tool-free assembly Press the EMC shielding bracket against the cable shield and clip into the rail, diameter changes are compensated in full by the spring.

## **Features**

| Model No.                           | SZ 2388.100                                                                                                                                                                 |
|-------------------------------------|-----------------------------------------------------------------------------------------------------------------------------------------------------------------------------|
| Product description                 | Quick assembly, no tools required: Press the EMC shielding bracket against the cable shield and clip into the rail. Diameter changes are compensated in full by the spring. |
| Material                            | Carbon steel                                                                                                                                                                |
| Surface finish                      | Zinc-plated                                                                                                                                                                 |
| Shielding diameter (min.)           | 3 - 10 mm                                                                                                                                                                   |
| Packaging unit                      | 10 pc(s).                                                                                                                                                                   |
| Net weight                          | 0.11                                                                                                                                                                        |
| Gross weight                        | 0.123                                                                                                                                                                       |
| PCF/VE (cradle-to-gate)             | 0.5 kg CO2 eq (Cat B)                                                                                                                                                       |
| Information regarding the PCF class | Category B: PCF value (cradle-to-gate) calculated approximately on the basis of the product weight and self-declared                                                        |
| Customs tariff number               | 73269098                                                                                                                                                                    |
| EAN                                 | 4028177318236                                                                                                                                                               |
| ETIM 9                              | EC002020                                                                                                                                                                    |
| ETIM 8                              | EC002020                                                                                                                                                                    |
| ECLASS 8.0                          | 27141150                                                                                                                                                                    |
|                                     |                                                                                                                                                                             |