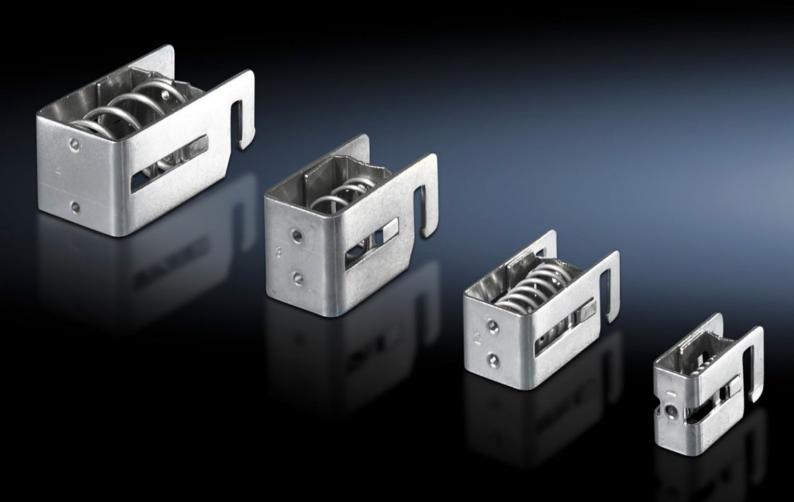

## SZ 2388.150 - EMC Shielding Bracket

Quick tool-free assembly Press the EMC shielding bracket against the cable shield and clip into the rail, diameter changes are compensated in full by the spring.

## Features

| Model No.                           | SZ 2388.150                                                                                                                                                                       |
|-------------------------------------|-----------------------------------------------------------------------------------------------------------------------------------------------------------------------------------|
| Product description                 | Quick assembly, no tools required: Press the EMC shielding bracket<br>against the cable shield and clip into the rail. Diameter changes are<br>compensated in full by the spring. |
| Material                            | Carbon steel                                                                                                                                                                      |
| Surface finish                      | Zinc-plated                                                                                                                                                                       |
| Shielding diameter (min.)           | 4 - 15 mm                                                                                                                                                                         |
| Packaging unit                      | 10 pc(s).                                                                                                                                                                         |
| Net weight                          | 0.18                                                                                                                                                                              |
| Gross weight                        | 0.188                                                                                                                                                                             |
| PCF/VE (cradle-to-gate)             | 0.7 kg CO2 eq (Cat B)                                                                                                                                                             |
| Information regarding the PCF class | Category B: PCF value (cradle-to-gate) calculated approximately on the basis of the product weight and self-declared                                                              |
| Customs tariff number               | 73269098                                                                                                                                                                          |
| EAN                                 | 4028177318243                                                                                                                                                                     |
| ETIM 9                              | EC002020                                                                                                                                                                          |
| ETIM 8                              | EC002020                                                                                                                                                                          |
| ECLASS 8.0                          | 27141150                                                                                                                                                                          |