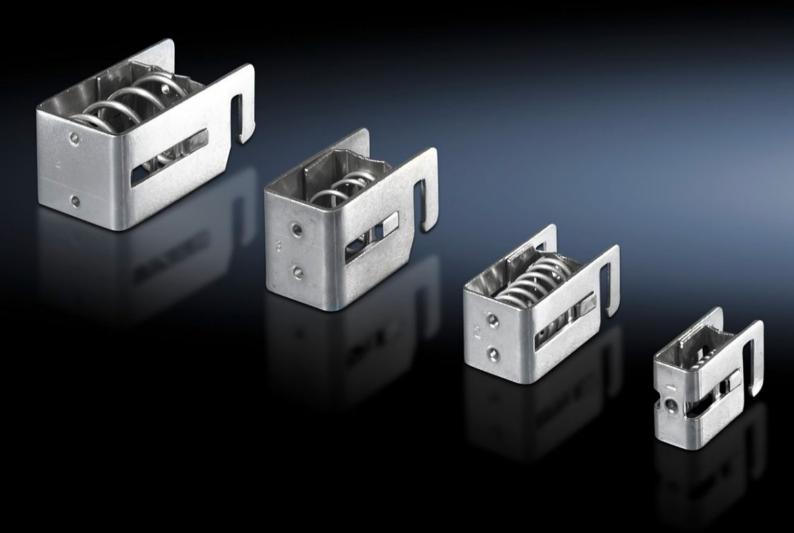

## SZ 2388.200 - EMC Shielding Bracket

Quick tool-free assembly Press the EMC shielding bracket against the cable shield and clip into the rail, diameter changes are compensated in full by the spring.

## **Features**

| Model No.                           | SZ 2388.200                                                                                                                                                                 |
|-------------------------------------|-----------------------------------------------------------------------------------------------------------------------------------------------------------------------------|
| Product description                 | Quick assembly, no tools required: Press the EMC shielding bracket against the cable shield and clip into the rail. Diameter changes are compensated in full by the spring. |
| Material                            | Carbon steel                                                                                                                                                                |
| Surface finish                      | Zinc-plated                                                                                                                                                                 |
| Shielding diameter (min.)           | 10 - 20 mm                                                                                                                                                                  |
| Packaging unit                      | 10 pc(s).                                                                                                                                                                   |
| Net weight                          | 0.33                                                                                                                                                                        |
| Gross weight                        | 0.361                                                                                                                                                                       |
| PCF/VE (cradle-to-gate)             | 1.4 kg CO2 eq (Cat B)                                                                                                                                                       |
| Information regarding the PCF class | Category B: PCF value (cradle-to-gate) calculated approximately on the basis of the product weight and self-declared                                                        |
| Customs tariff number               | 73269098                                                                                                                                                                    |
| EAN                                 | 4028177318250                                                                                                                                                               |
| ETIM 9                              | EC002020                                                                                                                                                                    |
| ETIM 8                              | EC002020                                                                                                                                                                    |
| ECLASS 8.0                          | 27141150                                                                                                                                                                    |
|                                     |                                                                                                                                                                             |