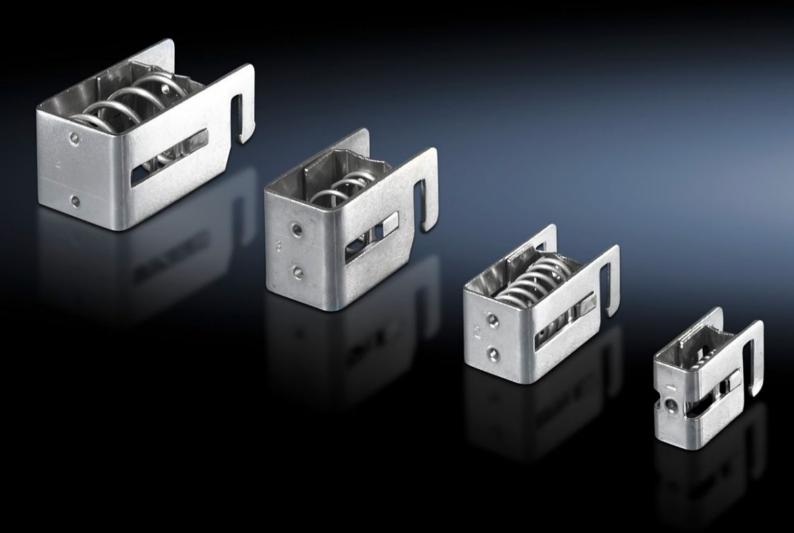

## SZ 2388.280 - EMC Shielding Bracket

Quick tool-free assembly Press the EMC shielding bracket against the cable shield and clip into the rail, diameter changes are compensated in full by the spring.

## **Features**

| Model No.                           | SZ 2388.280                                                                                                                                                                 |
|-------------------------------------|-----------------------------------------------------------------------------------------------------------------------------------------------------------------------------|
| Product description                 | Quick assembly, no tools required: Press the EMC shielding bracket against the cable shield and clip into the rail. Diameter changes are compensated in full by the spring. |
| Material                            | Carbon steel                                                                                                                                                                |
| Surface finish                      | Zinc-plated                                                                                                                                                                 |
| Shielding diameter (min.)           | 15 - 28 mm                                                                                                                                                                  |
| Packaging unit                      | 10 pc(s).                                                                                                                                                                   |
| Net weight                          | 0.5                                                                                                                                                                         |
| Gross weight                        | 0.55                                                                                                                                                                        |
| PCF/VE (cradle-to-gate)             | 2 kg CO2 eq (Cat B)                                                                                                                                                         |
| Information regarding the PCF class | Category B: PCF value (cradle-to-gate) calculated approximately on the basis of the product weight and self-declared                                                        |
| Customs tariff number               | 73269098                                                                                                                                                                    |
| EAN                                 | 4028177318267                                                                                                                                                               |
| ETIM 9                              | EC002020                                                                                                                                                                    |
| ETIM 8                              | EC002020                                                                                                                                                                    |
| ECLASS 8.0                          | 27141150                                                                                                                                                                    |
|                                     |                                                                                                                                                                             |