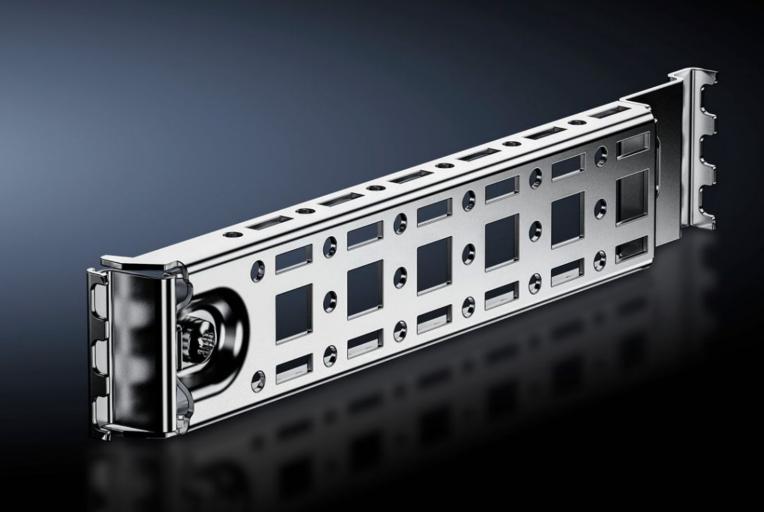

### AX 2393.210 - Rail for Interior Installation AX

For mounting in the enclosure, no machining required. Suitable for mounting on the side, base and roof up to a load of 25 N using the locators integrated into the enclosure.

#### **Features**

| Model No.             | AX 2393.210                                                                                                                                                                                                                                                                                                                                                             |
|-----------------------|-------------------------------------------------------------------------------------------------------------------------------------------------------------------------------------------------------------------------------------------------------------------------------------------------------------------------------------------------------------------------|
| Product description   | For mounting in the enclosure, no machining required. Suitable for mounting on the side, base and roof up to a load of 25 N using the locators integrated into the enclosure. Variable with two rows of system holes, creates additional mounting surface for e.g.: System chassis 14 x 39 mm, enclosure lights, door-operated switch, door stay, cable conduit holder. |
| Benefits              | Only one screw needed to secure the rail in the housing Incl. adapter for door-operated switch Compatibility with VX25 system accessories Housing protection category is retained (no machining required) Automatic potential equalization Can also be retrofitted with built-in mounting plate. Installation using flange (gland) plates possible                      |
| Material              | Carbon steel                                                                                                                                                                                                                                                                                                                                                            |
| Surface finish        | Zinc-plated                                                                                                                                                                                                                                                                                                                                                             |
| Mounting tip          | For installing LED system light, only in conjunction with mounting bracket for interior installation                                                                                                                                                                                                                                                                    |
| Suitable for          | Enclosure type: AX<br>Depth: = 210 mm                                                                                                                                                                                                                                                                                                                                   |
| Packaging unit        | 4 pc(s).                                                                                                                                                                                                                                                                                                                                                                |
| Net weight            | 0.536                                                                                                                                                                                                                                                                                                                                                                   |
| Gross weight          | 0.632                                                                                                                                                                                                                                                                                                                                                                   |
| Customs tariff number | 73269098                                                                                                                                                                                                                                                                                                                                                                |
| EAN                   | 4028177925311                                                                                                                                                                                                                                                                                                                                                           |
| E-Number Sweden       | E3465275                                                                                                                                                                                                                                                                                                                                                                |