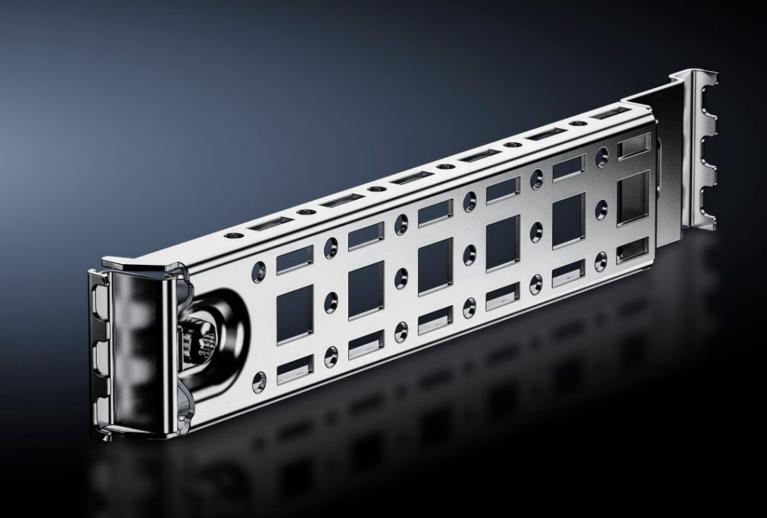

### AX 2393.250 - Rail for Interior Installation AX

For mounting in the enclosure, no machining required. Suitable for mounting on the side, base and roof up to a load of 25 N using the locators integrated into the enclosure.

#### **Features**

| Model No.             | AX 2393.250                                                                                                                                                                                                                                                                                                                                                             |
|-----------------------|-------------------------------------------------------------------------------------------------------------------------------------------------------------------------------------------------------------------------------------------------------------------------------------------------------------------------------------------------------------------------|
| Product description   | For mounting in the enclosure, no machining required. Suitable for mounting on the side, base and roof up to a load of 25 N using the locators integrated into the enclosure. Variable with two rows of system holes, creates additional mounting surface for e.g.: System chassis 14 x 39 mm, enclosure lights, door-operated switch, door stay, cable conduit holder. |
| Benefits              | Only one screw needed to secure the rail in the housing Incl. adapter for door-operated switch Compatibility with VX25 system accessories Housing protection category is retained (no machining required) Automatic potential equalization Can also be retrofitted with built-in mounting plate. Installation using flange (gland) plates possible                      |
| Material              | Carbon steel                                                                                                                                                                                                                                                                                                                                                            |
| Surface finish        | Zinc-plated                                                                                                                                                                                                                                                                                                                                                             |
| Mounting tip          | For installing LED system light, only in conjunction with mounting bracket for interior installation                                                                                                                                                                                                                                                                    |
| Suitable for          | Enclosure type: AX<br>Depth: = 250 mm                                                                                                                                                                                                                                                                                                                                   |
| Packaging unit        | 4 pc(s).                                                                                                                                                                                                                                                                                                                                                                |
| Net weight            | 0.628                                                                                                                                                                                                                                                                                                                                                                   |
| Gross weight          | 0.72                                                                                                                                                                                                                                                                                                                                                                    |
| Customs tariff number | 73269098                                                                                                                                                                                                                                                                                                                                                                |
| EAN                   | 4028177925120                                                                                                                                                                                                                                                                                                                                                           |
| E-Number Sweden       | E3465276                                                                                                                                                                                                                                                                                                                                                                |