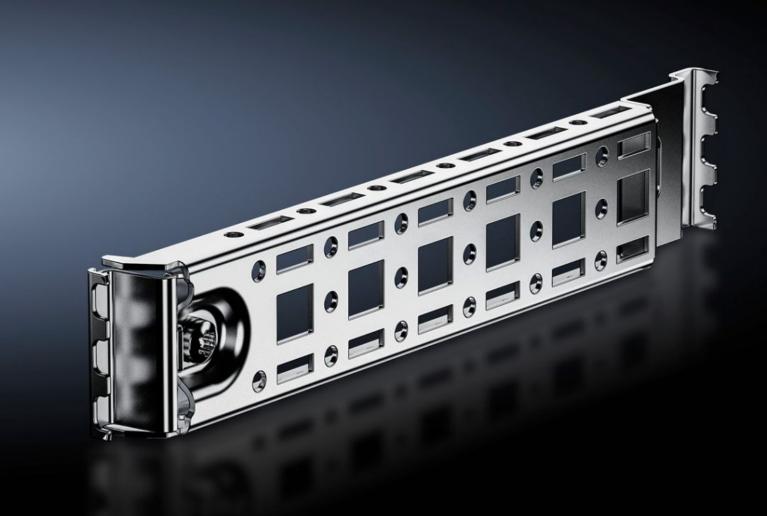

### AX 2393.350 - Rail for Interior Installation AX

For mounting in the enclosure, no machining required. Suitable for mounting on the side, base and roof up to a load of 25 N using the locators integrated into the enclosure.