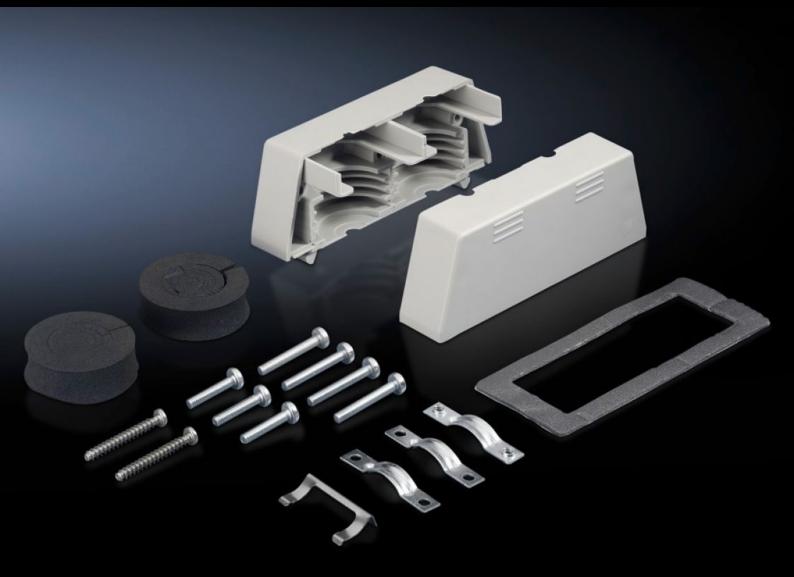

# SZ 2400.000 - Connector gland for connector cut-outs (24-pole)

For the entry of 2 pre-assembled cables in the connector cut-out, without dismantling the connector.

#### **Features**

| SZ 2400.000                                                                                          |
|------------------------------------------------------------------------------------------------------|
| For the entry of 2 pre-assembled cables in the connector cut-out, without dismantling the connector. |
| Housing: Plastic                                                                                     |
| Clamps: Carbon steel                                                                                 |
| Clamps: Zinc-plated                                                                                  |
| 2 half-shells                                                                                        |
| Mounting clamp                                                                                       |
| Assembly components                                                                                  |
| Width: 142 mm                                                                                        |
| Height: 50 mm                                                                                        |
| Depth: 54 mm                                                                                         |
| 8 - 36 mm                                                                                            |
| 1 pc(s).                                                                                             |
| 0.27                                                                                                 |
| 0.291                                                                                                |
| 1.1 kg CO2 eq (Cat B)                                                                                |
| Category B: PCF value (cradle-to-gate) calculated approximately on                                   |
| the basis of the product weight and self-declared                                                    |
| 39269097                                                                                             |
| 4028177022263                                                                                        |
| EC000211                                                                                             |
|                                                                                                      |
|                                                                                                      |