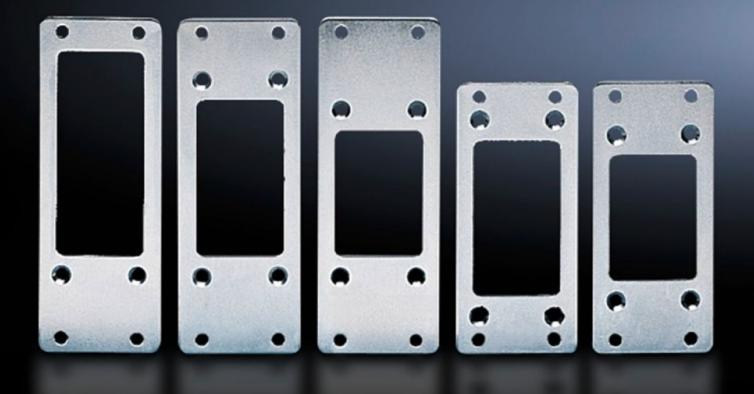

## SZ 2402.000 - Adaptor for connector cut-outs

To use connectors with varying numbers of poles.

## **Features**

| SZ 2402.000                                                                                                          |
|----------------------------------------------------------------------------------------------------------------------|
| For reduction from 16 to 6 poles                                                                                     |
| To use connectors with varying numbers of poles.                                                                     |
| Carbon steel                                                                                                         |
| Zinc-plated                                                                                                          |
| Seal and assembly components                                                                                         |
| 5 pc(s).                                                                                                             |
| 0.37                                                                                                                 |
| 0.424                                                                                                                |
| 1.6 kg CO2 eq (Cat B)                                                                                                |
| Category B: PCF value (cradle-to-gate) calculated approximately on the basis of the product weight and self-declared |
| 73269098                                                                                                             |
| 4028177022300                                                                                                        |
| EC002309                                                                                                             |
| EC002309                                                                                                             |
| 27440201                                                                                                             |
|                                                                                                                      |