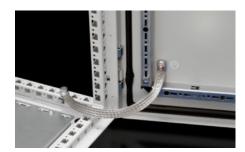

### SZ 2412.210 - Grounding Braid

Tin-plated copper, in various lengths and cross-sections with press-fit contact rings, to counteract the proximity effect at high frequencies, while offering flexible connection options.

#### **Features**

| Model No.             | SZ 2412.210                                                                                                                                                                                                     |
|-----------------------|-----------------------------------------------------------------------------------------------------------------------------------------------------------------------------------------------------------------|
| Product description   | Tin-plated copper, in various lengths and cross-sections with press-<br>fit contact rings. Grounding braids counteract the proximity effect at<br>high frequencies, while offering flexible connection options. |
| Cross-section         | 10 mm²                                                                                                                                                                                                          |
| Connection            | M6 – M6                                                                                                                                                                                                         |
| Note                  | Please refer to the installation instructions or equipment grounding conductor brochure of the respective enclosure or housing system.                                                                          |
| Dimensions            | Length: 200 mm                                                                                                                                                                                                  |
| Packaging unit        | 10 pc(s).                                                                                                                                                                                                       |
| Net weight            | 0.21                                                                                                                                                                                                            |
| Gross weight          | 0.26                                                                                                                                                                                                            |
| Customs tariff number | 74198010                                                                                                                                                                                                        |
| EAN                   | 4028177022553                                                                                                                                                                                                   |
| ETIM 9                | EC000839                                                                                                                                                                                                        |
| ETIM 8                | EC000839                                                                                                                                                                                                        |
| ECLASS 8.0            | 27062302                                                                                                                                                                                                        |