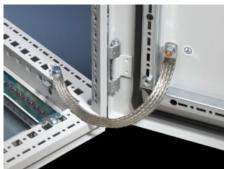

### SZ 2412.210 - Grounding Braid

Tin-plated copper, in various lengths and cross-sections with press-fit contact rings, to counteract the proximity effect at high frequencies, while offering flexible connection options.

#### **Features**

| Model No.             | SZ 2412.210                                                                                                                                                                                                     |
|-----------------------|-----------------------------------------------------------------------------------------------------------------------------------------------------------------------------------------------------------------|
| Product description   | Tin-plated copper, in various lengths and cross-sections with press-<br>fit contact rings. Grounding braids counteract the proximity effect at<br>high frequencies, while offering flexible connection options. |
| Cross-section         | 10 mm²                                                                                                                                                                                                          |
| Connection            | M6 – M6                                                                                                                                                                                                         |
| Note                  | Please refer to the installation instructions or equipment grounding conductor brochure of the respective enclosure or housing system.                                                                          |
| Dimensions            | Length: 200 mm                                                                                                                                                                                                  |
| Packaging unit        | 10 pc(s).                                                                                                                                                                                                       |
| Net weight            | 0.21                                                                                                                                                                                                            |
| Gross weight          | 0.26                                                                                                                                                                                                            |
| Customs tariff number | 74198010                                                                                                                                                                                                        |
| EAN                   | 4028177022553                                                                                                                                                                                                   |
| ETIM 9                | EC000839                                                                                                                                                                                                        |
| ETIM 8                | EC000839                                                                                                                                                                                                        |
| ECLASS 8.0            | 27062302                                                                                                                                                                                                        |