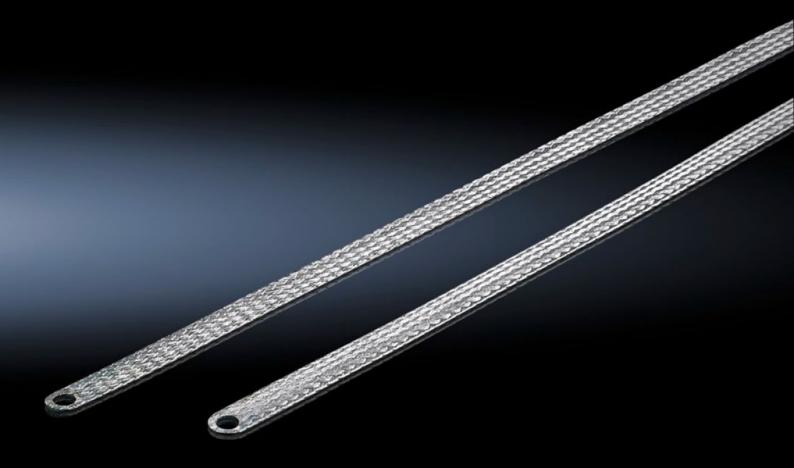

### SZ 2412.210 - Grounding Braid

Tin-plated copper, in various lengths and cross-sections with press-fit contact rings, to counteract the proximity effect at high frequencies, while offering flexible connection options.

#### **Features**

| Model No.             | SZ 2412.210                                                                                                                                                                                                     |
|-----------------------|-----------------------------------------------------------------------------------------------------------------------------------------------------------------------------------------------------------------|
| Product description   | Tin-plated copper, in various lengths and cross-sections with press-<br>fit contact rings. Grounding braids counteract the proximity effect at<br>high frequencies, while offering flexible connection options. |
| Cross-section         | 10 mm²                                                                                                                                                                                                          |
| Connection            | M6 – M6                                                                                                                                                                                                         |
| Note                  | Please refer to the installation instructions or equipment grounding conductor brochure of the respective enclosure or housing system.                                                                          |
| Dimensions            | Length: 200 mm                                                                                                                                                                                                  |
| Packaging unit        | 10 pc(s).                                                                                                                                                                                                       |
| Net weight            | 0.21                                                                                                                                                                                                            |
| Gross weight          | 0.26                                                                                                                                                                                                            |
| Customs tariff number | 74198010                                                                                                                                                                                                        |
| EAN                   | 4028177022553                                                                                                                                                                                                   |
| ETIM 9                | EC000839                                                                                                                                                                                                        |
| ETIM 8                | EC000839                                                                                                                                                                                                        |
| ECLASS 8.0            | 27062302                                                                                                                                                                                                        |