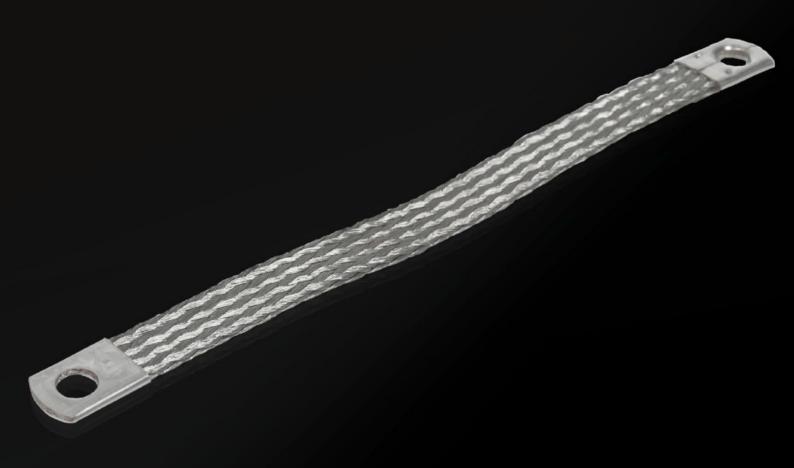

### SZ 2412.216 - Grounding Braid

Tin-plated copper, in various lengths and cross-sections with press-fit contact rings, to counteract the proximity effect at high frequencies, while offering flexible connection options.

#### **Features**

| Model No.             | SZ 2412.216                                                                                                                                                                                                     |
|-----------------------|-----------------------------------------------------------------------------------------------------------------------------------------------------------------------------------------------------------------|
| Product description   | Tin-plated copper, in various lengths and cross-sections with press-<br>fit contact rings. Grounding braids counteract the proximity effect at<br>high frequencies, while offering flexible connection options. |
| Cross-section         | 16 mm²                                                                                                                                                                                                          |
| Connection            | M8 – M8                                                                                                                                                                                                         |
| Note                  | Please refer to the installation instructions or equipment grounding conductor brochure of the respective enclosure or housing system.                                                                          |
| Dimensions            | Length: 200 mm                                                                                                                                                                                                  |
| Packaging unit        | 10 pc(s).                                                                                                                                                                                                       |
| Net weight            | 0.36                                                                                                                                                                                                            |
| Gross weight          | 0.374                                                                                                                                                                                                           |
| Customs tariff number | 74198010                                                                                                                                                                                                        |
| EAN                   | 4028177022560                                                                                                                                                                                                   |
| ETIM 9                | EC000839                                                                                                                                                                                                        |
| ETIM 8                | EC000839                                                                                                                                                                                                        |
| ECLASS 8.0            | 27062302                                                                                                                                                                                                        |