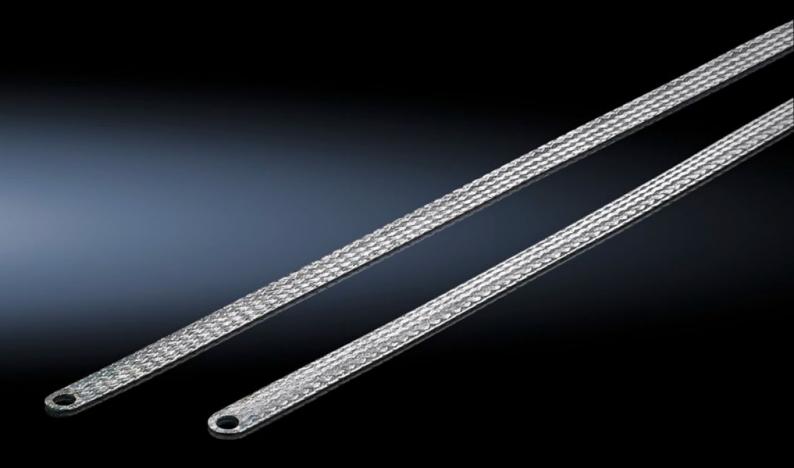

### SZ 2412.225 - Grounding Braid

Tin-plated copper, in various lengths and cross-sections with press-fit contact rings, to counteract the proximity effect at high frequencies, while offering flexible connection options.

#### **Features**

| Model No.             | SZ 2412.225                                                                                                                                                                                                     |
|-----------------------|-----------------------------------------------------------------------------------------------------------------------------------------------------------------------------------------------------------------|
| Product description   | Tin-plated copper, in various lengths and cross-sections with press-<br>fit contact rings. Grounding braids counteract the proximity effect at<br>high frequencies, while offering flexible connection options. |
| Cross-section         | 25 mm²                                                                                                                                                                                                          |
| Connection            | M8 – M8                                                                                                                                                                                                         |
| Note                  | Please refer to the installation instructions or equipment grounding conductor brochure of the respective enclosure or housing system.                                                                          |
| Dimensions            | Length: 200 mm                                                                                                                                                                                                  |
| Packaging unit        | 10 pc(s).                                                                                                                                                                                                       |
| Net weight            | 0.45                                                                                                                                                                                                            |
| Gross weight          | 0.562                                                                                                                                                                                                           |
| Customs tariff number | 74198010                                                                                                                                                                                                        |
| EAN                   | 4028177022577                                                                                                                                                                                                   |
| ETIM 9                | EC000839                                                                                                                                                                                                        |
| ETIM 8                | EC000839                                                                                                                                                                                                        |
| ECLASS 8.0            | 27062302                                                                                                                                                                                                        |