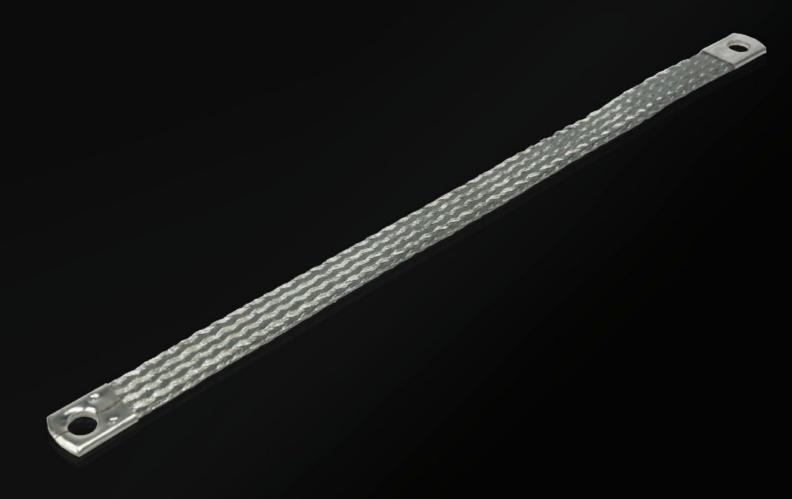

### SZ 2412.316 - Grounding Braid

Tin-plated copper, in various lengths and cross-sections with press-fit contact rings, to counteract the proximity effect at high frequencies, while offering flexible connection options.

#### **Features**

| Model No.             | SZ 2412.316                                                                                                                                                                                                     |
|-----------------------|-----------------------------------------------------------------------------------------------------------------------------------------------------------------------------------------------------------------|
| Product description   | Tin-plated copper, in various lengths and cross-sections with press-<br>fit contact rings. Grounding braids counteract the proximity effect at<br>high frequencies, while offering flexible connection options. |
| Cross-section         | 16 mm²                                                                                                                                                                                                          |
| Connection            | M8 - M8                                                                                                                                                                                                         |
| Note                  | Please refer to the installation instructions or equipment grounding conductor brochure of the respective enclosure or housing system.                                                                          |
| Dimensions            | Length: 300 mm                                                                                                                                                                                                  |
| Packaging unit        | 10 pc(s).                                                                                                                                                                                                       |
| Net weight            | 0.42                                                                                                                                                                                                            |
| Gross weight          | 0.52                                                                                                                                                                                                            |
| Customs tariff number | 74198010                                                                                                                                                                                                        |
| EAN                   | 4028177022591                                                                                                                                                                                                   |
| ETIM 9                | EC000839                                                                                                                                                                                                        |
| ETIM 8                | EC000839                                                                                                                                                                                                        |
| ECLASS 8.0            | 27062302                                                                                                                                                                                                        |